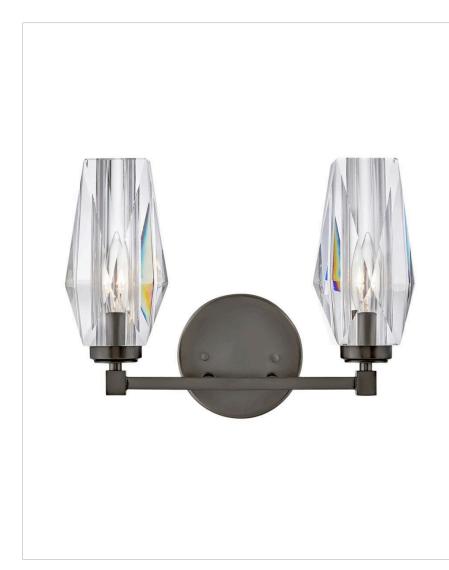

## ANA

52482BX

TWO LIGHT VANITY

Ana embodies modern elegance. Faceted heavy cut crystal shades gleam against a Black Oxide or Heritage Brass finish. Like a piece of statement making jewelry, Ana is the signature finishing touch in any setting.

| DETAILS   |                       |
|-----------|-----------------------|
| FINISH:   | Black Oxide           |
| MATERIAL: | Steel                 |
| GLASS:    | Faceted Clear Crystal |

| DIMENSIONS     |         |
|----------------|---------|
| WIDTH:         | 13.8"   |
| HEIGHT:        | 10.3"   |
| WEIGHT:        | 10.5lb  |
| BACK PLATE:    | 5" Dia. |
| EXTENSION:     | 5.5"    |
| TOP TO OUTLET: | 7.75"   |