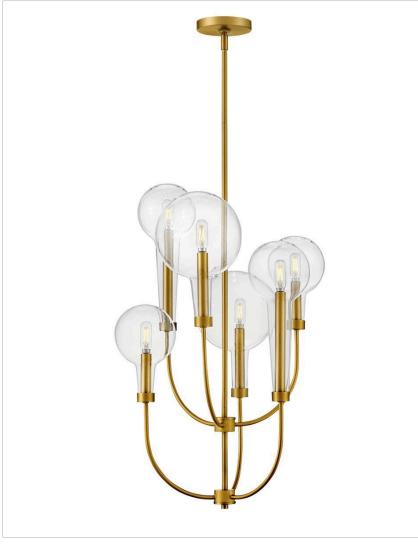

## 30525LCB

## MEDIUM MULTI TIER

Inspired by the vintage flasks of a chemistry classroom, Alchemy is a unique statement piece. Its tapered globes instantly stand out in a variety of spaces, while the open silhouette enhances its sophisticated edge.

- This stem hung fixture may be hung on a sloped ceiling
- This fixture includes multiple down stems in various lengths to customize the installation height, including one 6" stem and three 12" stems.
- Suitable for use in dry (indoor) locations as defined by NEC and CEC. Meets United States UL Underwriters Laboratories & CSA Canadian Standards Association Product Safety Standards
- Merging the best of traditional and modern elements, with a sophisticated and streamlined silhouette perfect for any space
- Classic gleaming light brass finish