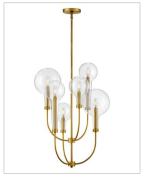

## 30525LCB

## MEDIUM MULTI TIER

Inspired by the vintage flasks of a chemistry classroom, Alchemy is a unique statement piece. Its tapered globes instantly stand out in a variety of spaces, while the open silhouette enhances its sophisticated edge.