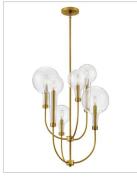

## 30525LCB

## MEDIUM MULTI TIER

Inspired by the vintage flasks of a chemistry classroom, Alchemy is a unique statement piece. Its tapered globes instantly stand out in a variety of spaces, while the open silhouette enhances its sophisticated edge.