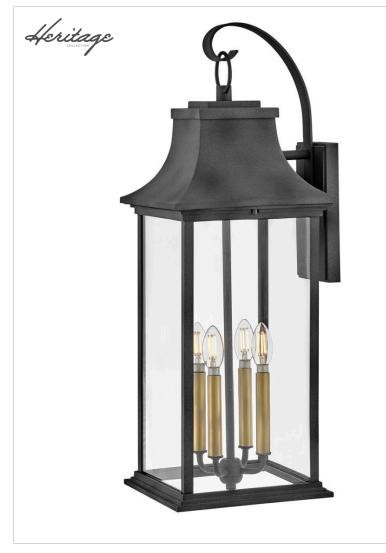

## ADAIR

2938DZ

EXTRA LARGE WALL MOUNT LANTERN

Inspired by the early American coach lights popular throughout New England, Adair features a clean and stately form composed of hardy aluminum. An Aged Zinc finish accented by either Heritage Brass or Antique Nickel candle sleeves is complemented with robust construction details.

| DETAILS   |           |
|-----------|-----------|
| FINISH:   | Aged Zinc |
| MATERIAL: | Aluminum  |
| GLASS:    | Clear     |

| DIMENSIONS     |           |
|----------------|-----------|
| WIDTH:         | 10.5"     |
| HEIGHT:        | 30"       |
| WEIGHT:        | 12.8lb    |
| BACK PLATE:    | 5"W X 9"H |
| EXTENSION:     | 11.5"     |
| TOP TO OUTLET: | 10.25"    |