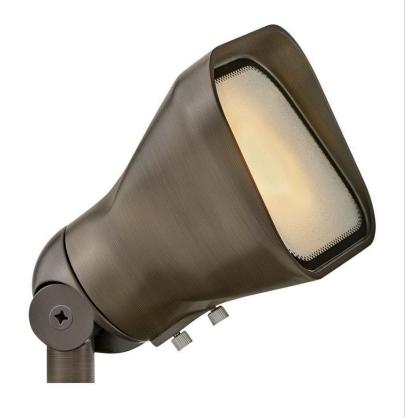

## 15300MZ-LMA27K

VARIABLE OUTPUT LED 12W 2700K FLOOD SPOT 12V

ACCENT FLOOD LUMACORE 12V

| DETAILS   |              |
|-----------|--------------|
| FINISH:   | Matte Bronze |
| MATERIAL: | Cast Brass   |
| GLASS:    | Frosted Lens |

| DIMENSIONS |      |
|------------|------|
| WIDTH:     | 4.5" |
| HEIGHT:    | 4"   |
| DEPTH:     | 4.5  |
| WEIGHT:    | 1lb  |

| LIGHT SOURCE                 |                                 |
|------------------------------|---------------------------------|
| LIGHT SOURCE:                | Integrated LED                  |
| LED NAME:                    | 27G4SE-12W                      |
| WATTAGE:                     | 12w, 8w, 5w,3w LED<br>*Included |
| VOLTAGE:                     | 12v                             |
| COLOR TEMP:                  | 2700                            |
| CRI:                         | 80                              |
| INCANDESCENT<br>EQUIVALENCY: | 1 x 60w, 45w, 35w, 25w          |
| DIMMABLE:                    | No                              |