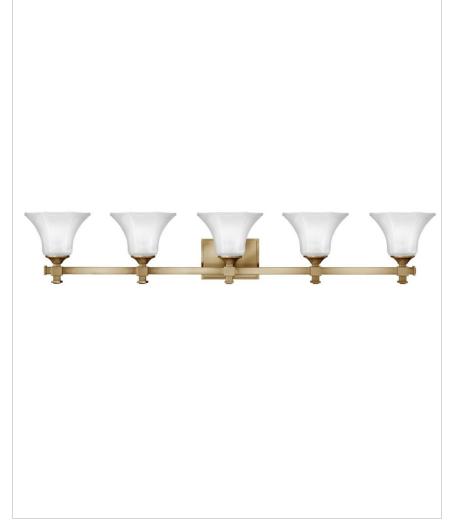

## **ABBIE**

## 5855BC

## FIVE LIGHT VANITY

Abbie's elegant design features robust square tube construction enhanced by bold decorative cast finials. The six-sided glass shades are ribbed and flared, providing additional sophistication.

| DETAILS   |                 |
|-----------|-----------------|
| FINISH:   | Brushed Caramel |
| MATERIAL: | Metal           |
| GLASS:    | Etched          |

| DIMENSIONS     |               |
|----------------|---------------|
| WIDTH:         | 43.8"         |
| HEIGHT:        | 7.8"          |
| WEIGHT:        | 11 lbs.       |
| BACK PLATE:    | 6.5"W X 4.5"H |
| EXTENSION:     | 7.5"          |
| TOP TO OUTLET: | 5.25"         |