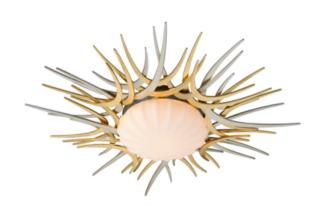

## Helios Product ID 224-31

**DIMENSIONAL INFORMATION** 

Height 5.50" **ADA** Compliant No Hanging Type Canopy/Backplate 8.25" D Diameter 27.00" 13.20lb. Weight

## **AVAILABLE FINISHES**

Gold And Silver Leaf

SHIPPING INFORMATION

Carton 1 33.00" x 33.00" x 17.00" Carton 1 Weight

30.00lb. Shipping Method **Truck Only**  **LAMPING INFORMATION** 

**Bulb 1** 

(1) 18 Watt Max 120 **Bulb Included** Yes Socket Type Led DRY **UL Rating** Plug In No