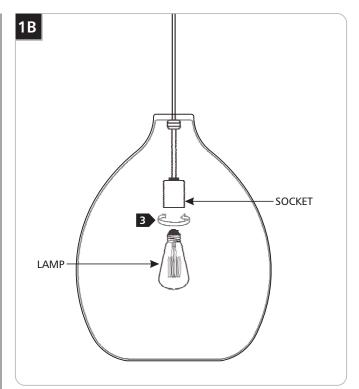

**CAUTION:** To reduce the risk of a burn or electric shock during re-lamping, disconnect the power to the fixture.

Use MAX 60 Watt S-21 Squirrel Cage

3 Screw the lamp into the socket.

**SAVE THESE INSTRUCTIONS!** 