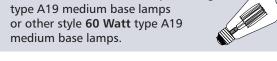

**CAUTION:** To reduce the risk of a burn or electric shock during re-lamping, disconnect the power to the fixture.

Use MAX 60 Watt S-21 Squirrel Cage

3 Screw the lamp into the socket.

**SAVE THESE INSTRUCTIONS!** 