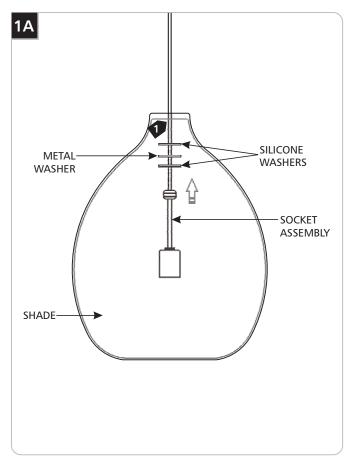

## Assemble the Fixture

- 1 Install the silicone washer, metal washer, and silicone washer (in that order) on top of the socket assembly and feed the fixture cord completely through the shade.
- 2 Adjust the shade until it is level on the socket assembly.