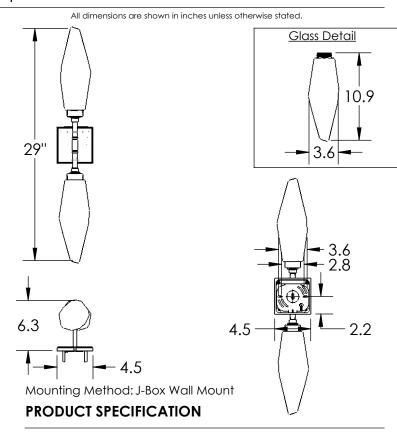

## PRODUCT DESCRIPTION

A versatile wall lighting solution that suits a range of interior styles, this 29" tall sconce features two 'Rock Crystal' artisan blown glass shades with metalwork detail and a backplate that can be mounted horizontally or vertically. Integrated LED light illuminates each glass shade without the distraction of a filament bulb. Offered in four glass colors and eight finishes. Choose 2700 or 3000K CCT integrated LED.

SCAN FOR MORE INFORMATION

Construction: Aluminum Body, Blown Glass

Finish Options:

Glass Options:

Suspension Method: Wall Mount

Weight(lbs.): 4.5LBS

UL Rating: Dry

Top Diffuser: Closed Glass Bottom Diffuser: Closed Glass