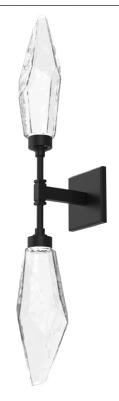

## PRODUCT DESCRIPTION

A versatile wall lighting solution that suits a range of interior styles, this 29" tall sconce features two 'Rock Crystal' artisan blown glass shades with metalwork detail and a backplate that can be mounted horizontally or vertically. Integrated LED light illuminates each glass shade without the distraction of a filament bulb. Offered in four glass colors and eight finishes. Choose 2700 or 3000K CCT integrated LED.