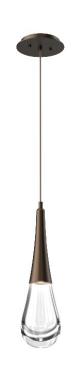

## PRODUCT SPECIFICATION

Construction: Aluminum Body, Blown Glass, and Braided Cord

Finish Options:

Glass Options: Clear Blown Glass Suspension Method: Ceiling Mount

Weight(lbs.): 10 UL Rating: Dry

Top Diffuser: Closed Metal Bottom Diffuser: Closed Glass