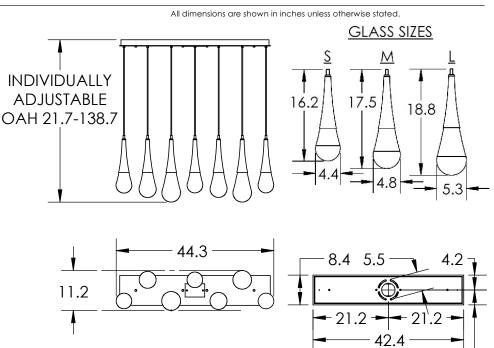

## **RAINDROP | RAINDROP LINEAR 7 PC.**

**PRODUCT #: PLB0078-07** 

4.2

Mounting Method: Mounts To Building Structure

## **PRODUCT SPECIFICATION**

Construction: Aluminum Body, Blown Glass, and Braided Cord Finish Options: FB GM Glass Options: Clear Blown Glass Suspension Method: Ceiling Mount Weight(lbs.): 65 UL Rating: Dry Top Diffuser: Closed Metal Bottom Diffuser: Closed Glass Light Source: LED Electrical Qty: 7 Wattage (Watts):37 Voltage (Volts): 120 Source Lumens: 2942 Dimming: Forward/Reverse Phase to 1% CCT: 2700K or 3000K Driver Quantity & Location: 2, in Canopy CRI: 93+ Power Factor: >0.9