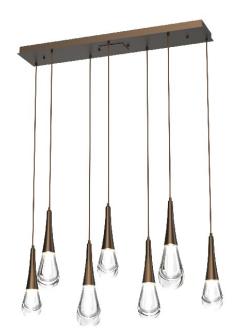

## **RAINDROP | RAINDROP LINEAR 7 PC.**

**PRODUCT #: PLB0078-07** 

4.2

Mounting Method: Mounts To Building Structure

## PRODUCT DESCRIPTION

Luxuriously thick 'raindrops' of artisan blown glass capture the ethereal beauty of a spring shower in this 7-light linear multi-port chandelier. Each glass shade is handcrafted in the U.S. from 4-7 pounds of molten glass and illuminated with 93+ CRI integrated LED.