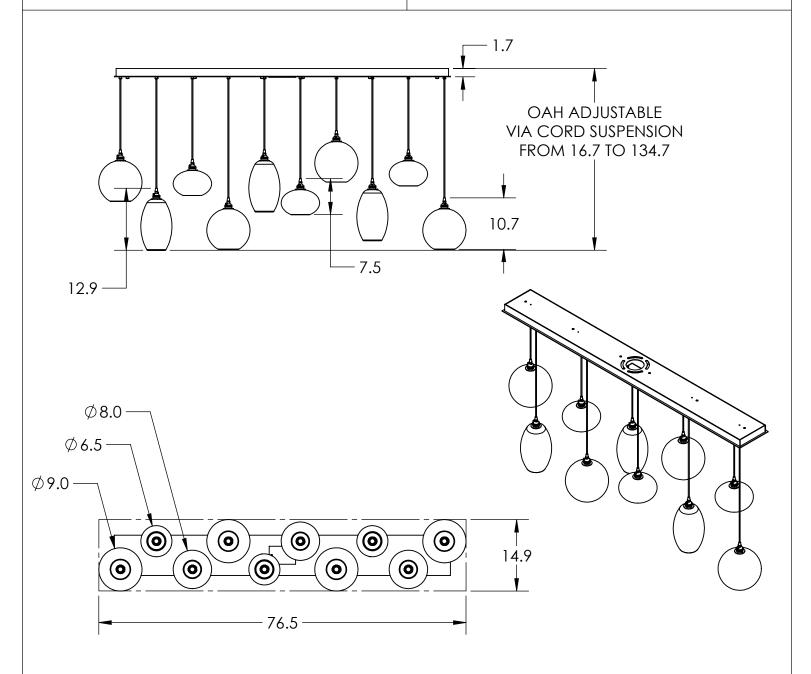

## SPECIFICATION DRAWING

Collection: MISTO Product #: PLB0048-10

HAND BLOWN GLASS DIMENSIONS MAY VARY UP TO 1"

Bulbs Not Included Visit <u>hammertonstudio.com</u> for product options and specifications.

4/23/2018 (A)

| Mounting Packet: R                                                                            | Electrical Type: INCANDESCENT |
|-----------------------------------------------------------------------------------------------|-------------------------------|
| Approximate lbs.: 100                                                                         | Bulb Qty: 10 Bulb Type: A19   |
| Finish: SEE WEB SITE FOR OPTIONS                                                              | Wattage: 40 Voltage: 120      |
| Top Diffuser: CLOSED                                                                          | Socket Type: MEDIUM, E26 BASE |
| Bottom Diffuser: OPEN                                                                         | UL Location: DRY              |
| All fixtures created by Hammerton are handcrafted by artisans. Dimensions may vary up to 7/8" |                               |