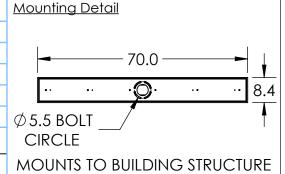

| Mounting Packet: R                                                                            | Electrical Type: INCANDESCENT |
|-----------------------------------------------------------------------------------------------|-------------------------------|
| Approximate lbs.: 100                                                                         | Bulb Qty: 10 Bulb Type: A19   |
| Finish: SEE WEB SITE FOR OPTIONS                                                              | Wattage: 40 Voltage: 120      |
| Top Diffuser: CLOSED                                                                          | Socket Type: MEDIUM, E26 BASE |
| Bottom Diffuser: OPEN                                                                         | UL Location: DRY              |
| All fixtures created by Hammerton are handcrafted by artisans. Dimensions may vary up to 7/8" |                               |