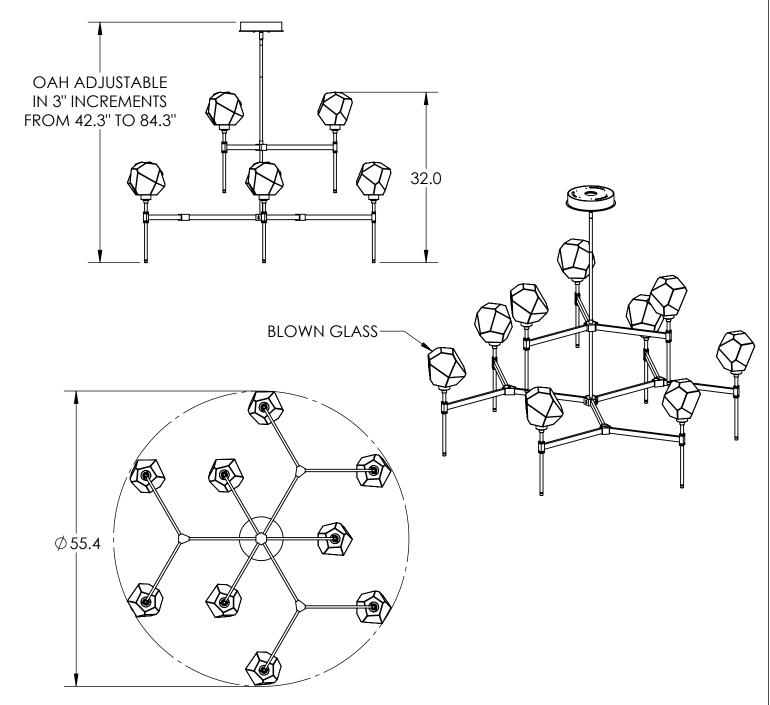

## SPECIFICATION DRAWING

Collection: Gem Product #: CHB0039-55

Visit <u>hammertonstudio.com</u> for product options and specifications.

10/19/2017 (A)

|   | Mounting Packet: Z               | Weight(lbs.): 60 | Electrical Typ                        | e: LED             | CCT: 2700 K |              |
|---|----------------------------------|------------------|---------------------------------------|--------------------|-------------|--------------|
|   | UL Location: DRY                 |                  | Elec. Qty:9                           | Wattage            | : 47        | Voltage: 120 |
|   | Finish: SEE WEB SITE FOR OPTIONS |                  | Source Lumens: Up: 30                 |                    | 080         | Down: N/A    |
|   | Top Diffuser: CLOSED GLASS       |                  | Dimmable: Forward/Reverse Phase to 1% |                    |             |              |
|   | Bottom Diffuser: CLOSED METAL    |                  | CRI: 93+                              | Power Factor: >0.9 |             |              |
| ı |                                  |                  |                                       |                    |             |              |