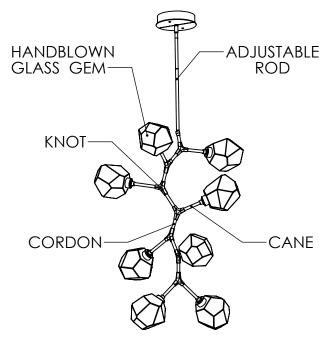

## **DIMENSIONS OF THE FIXTURE MAY VARY BASED ON POSITION OF KNOTS**

All dimensions are shown in inches unless otherwise stated. Visit <u>hammertonstudio.com</u> for product options.

10/4/2019 (A)

| Mounting Packet: T                                                                             | Weight(lbs.): 35   | Electri | cal Type:                             | LFD                | CC   | T: 2700 K    |  |
|------------------------------------------------------------------------------------------------|--------------------|---------|---------------------------------------|--------------------|------|--------------|--|
| -                                                                                              | , , e.g (e.,, , ee |         | <i>,</i> ,                            |                    |      |              |  |
| UL Location: DRY                                                                               |                    | Elec. ( | Qty: 8                                | Wattage            | :21  | Voltage: 120 |  |
| Finish: SEE WEB SITE FOR OPTIONS                                                               |                    | Source  | e Lumens:                             | Ambient:           | 1440 | Down:        |  |
| Top Diffuser: CLOSED GLASS                                                                     |                    |         | Dimmable: Forward/Reverse Phase To 1% |                    |      |              |  |
| Bottom Diffuser: CLOSED GLASS                                                                  |                    | CRI:    | 93+                                   | Power Factor: >0.9 |      |              |  |
| All fixtures created by Hammerton are handcrafted by artisans. Dimensions may vary up to 7/8". |                    |         |                                       |                    |      |              |  |