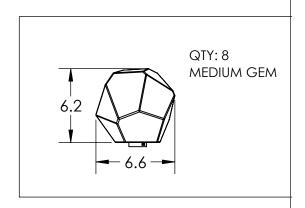

## **DIMENSIONS OF THE FIXTURE MAY VARY BASED ON POSITION OF KNOTS**

All dimensions are shown in inches unless otherwise stated. Visit <u>hammertonstudio.com</u> for product options.

10/4/2019 (A)

| Mounting Packet: T                                                                             | Weight(lbs.): 35   | Electri | cal Type:                             | LFD                | CC   | T: 2700 K    |  |
|------------------------------------------------------------------------------------------------|--------------------|---------|---------------------------------------|--------------------|------|--------------|--|
| -                                                                                              | , , e.g (e.,, , ee |         | <i>,</i> ,                            |                    |      |              |  |
| UL Location: DRY                                                                               |                    | Elec. ( | Qty: 8                                | Wattage            | :21  | Voltage: 120 |  |
| Finish: SEE WEB SITE FOR OPTIONS                                                               |                    | Source  | e Lumens:                             | Ambient:           | 1440 | Down:        |  |
| Top Diffuser: CLOSED GLASS                                                                     |                    |         | Dimmable: Forward/Reverse Phase To 1% |                    |      |              |  |
| Bottom Diffuser: CLOSED GLASS                                                                  |                    | CRI:    | 93+                                   | Power Factor: >0.9 |      |              |  |
| All fixtures created by Hammerton are handcrafted by artisans. Dimensions may vary up to 7/8". |                    |         |                                       |                    |      |              |  |