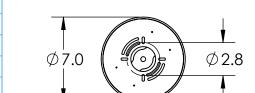

| Dimmable: Forward/Reverse Phase To 1% |                    |      |              |  |
| Bottom Diffuser: CLOSED GLASS                                                                  |                    | CRI:    | 93+                                   | Power Factor: >0.9 |      |              |  |
| All fixtures created by Hammerton are handcrafted by artisans. Dimensions may vary up to 7/8". |                    |         |                                       |                    |      |              |  |

© Copyright 2019. All rights in design, detail or invention of this drawing are reserved as the property of Hammerton. Any imitation or adaptation without written consent is strictly prohibited.

Hammerton Inc. 217 Wright Brothers Dr. Salt Lake City, UT 84116 (801)973-8095



Canopy Mounting Detail

MOUNTS DIRECTLY TO J-BOX