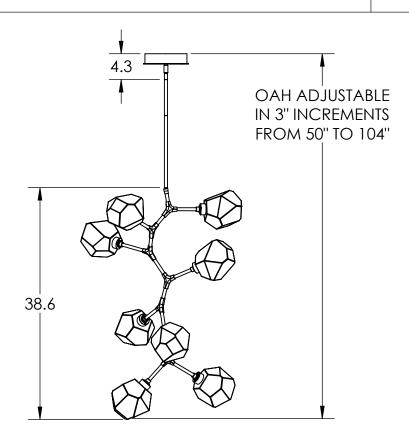

## **DIMENSIONS OF THE FIXTURE MAY VARY BASED ON POSITION OF KNOTS**

All dimensions are shown in inches unless otherwise stated. Visit <u>hammertonstudio.com</u> for product options.

10/4/2019 (A)

| Mounting Packet: T                                                                             | Weight(lbs.): 35   | Electri | cal Type:                             | LFD                | CC   | T: 2700 K    |  |
|------------------------------------------------------------------------------------------------|--------------------|---------|---------------------------------------|--------------------|------|--------------|--|
| -                                                                                              | , , e.g (e.,, , ee |         | <i>,</i> ,                            |                    |      |              |  |
| UL Location: DRY                                                                               |                    | Elec. ( | Qty: 8                                | Wattage            | :21  | Voltage: 120 |  |
| Finish: SEE WEB SITE FOR OPTIONS                                                               |                    | Source  | e Lumens:                             | Ambient:           | 1440 | Down:        |  |
| Top Diffuser: CLOSED GLASS                                                                     |                    |         | Dimmable: Forward/Reverse Phase To 1% |                    |      |              |  |
| Bottom Diffuser: CLOSED GLASS                                                                  |                    | CRI:    | 93+                                   | Power Factor: >0.9 |      |              |  |
| All fixtures created by Hammerton are handcrafted by artisans. Dimensions may vary up to 7/8". |                    |         |                                       |                    |      |              |  |