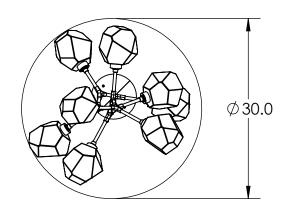

## **DIMENSIONS OF THE FIXTURE MAY VARY BASED ON POSITION OF KNOTS**

All dimensions are shown in inches unless otherwise stated. Visit <u>hammertonstudio.com</u> for product options.

10/4/2019 (A)

| Mounting Packet: T                                                                             | Weight(lbs.): 35   | Electri | cal Type:                             | LFD                | CC   | T: 2700 K    |  |
|------------------------------------------------------------------------------------------------|--------------------|---------|---------------------------------------|--------------------|------|--------------|--|
| -                                                                                              | , , e.g (e.,, , ee |         | <i>,</i> ,                            |                    |      |              |  |
| UL Location: DRY                                                                               |                    | Elec. ( | Qty: 8                                | Wattage            | :21  | Voltage: 120 |  |
| Finish: SEE WEB SITE FOR OPTIONS                                                               |                    | Source  | e Lumens:                             | Ambient:           | 1440 | Down:        |  |
| Top Diffuser: CLOSED GLASS                                                                     |                    |         | Dimmable: Forward/Reverse Phase To 1% |                    |      |              |  |
| Bottom Diffuser: CLOSED GLASS                                                                  |                    | CRI:    | 93+                                   | Power Factor: >0.9 |      |              |  |
| All fixtures created by Hammerton are handcrafted by artisans. Dimensions may vary up to 7/8". |                    |         |                                       |                    |      |              |  |