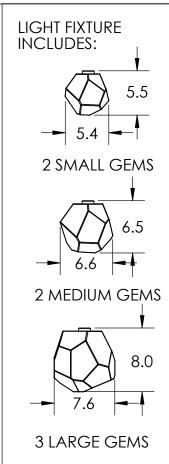

## SPECIFICATION DRAWING

Collection: GEM Product #: PLB0039-07

Visit <u>hammertonstudio.com</u> for product options and specifications.

| Mounting Packet: R               | Weight(lbs.): 41 | Electrical Type: LED                 |                    | CCT: 2700 K |              |
|----------------------------------|------------------|--------------------------------------|--------------------|-------------|--------------|
| UL Location: DRY                 |                  | Elec. Qty:7                          | Nattage: 36        |             | Voltage: 120 |
| Finish: SEE WEB SITE FOR OPTIONS |                  | Source Lumei                         | ens: Up: N/A       |             | Down: 2395   |
| Top Diffuser: CLOSED             |                  | Forward/Reverse Phase Dimmable To 1% |                    |             |              |
| Bottom Diffuser: CLOSED GLASS    |                  | CRI: 90+                             | Power Factor: >0.9 |             |              |
|                                  |                  |                                      |                    |             |              |