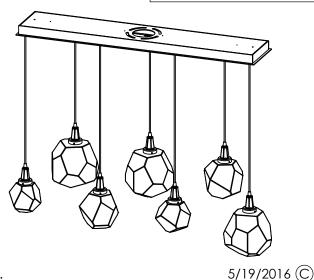

## SPECIFICATION DRAWING

Collection: GEM Product #: PLB0039-07

Visit <u>hammertonstudio.com</u> for product options and specifications.

| Mounting Packet: R               | Weight(lbs.): 41 | Electrical Type: LED                 |                    | CCT: 2700 K |              |
|----------------------------------|------------------|--------------------------------------|--------------------|-------------|--------------|
| UL Location: DRY                 |                  | Elec. Qty:7                          | Nattage: 36        |             | Voltage: 120 |
| Finish: SEE WEB SITE FOR OPTIONS |                  | Source Lumei                         | ens: Up: N/A       |             | Down: 2395   |
| Top Diffuser: CLOSED             |                  | Forward/Reverse Phase Dimmable To 1% |                    |             |              |
| Bottom Diffuser: CLOSED GLASS    |                  | CRI: 90+                             | Power Factor: >0.9 |             |              |
|                                  |                  |                                      |                    |             |              |