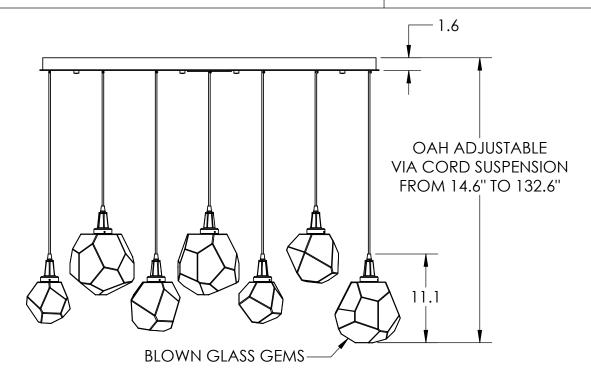

## SPECIFICATION DRAWING

Collection: GEM Product #: PLB0039-07

Visit <u>hammertonstudio.com</u> for product options and specifications.

| Mounting Packet: R               | Weight(lbs.): 41 | Electrical Type: LED                 |                    | CCT: 2700 K |              |
|----------------------------------|------------------|--------------------------------------|--------------------|-------------|--------------|
| UL Location: DRY                 |                  | Elec. Qty:7                          | Nattage: 36        |             | Voltage: 120 |
| Finish: SEE WEB SITE FOR OPTIONS |                  | Source Lumei                         | ens: Up: N/A       |             | Down: 2395   |
| Top Diffuser: CLOSED             |                  | Forward/Reverse Phase Dimmable To 1% |                    |             |              |
| Bottom Diffuser: CLOSED GLASS    |                  | CRI: 90+                             | Power Factor: >0.9 |             |              |
|                                  |                  |                                      |                    |             |              |