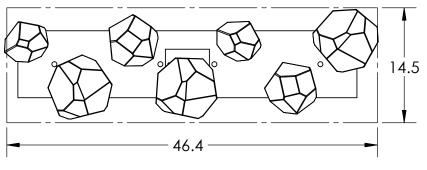

## SPECIFICATION DRAWING

Collection: GEM Product #: PLB0039-07

Visit <u>hammertonstudio.com</u> for product options and specifications.

| Mounting Packet: R               | Weight(lbs.): 41 | Electrical Type: LED                 |                    | CCT: 2700 K |              |
|----------------------------------|------------------|--------------------------------------|--------------------|-------------|--------------|
| UL Location: DRY                 |                  | Elec. Qty:7                          | Nattage: 36        |             | Voltage: 120 |
| Finish: SEE WEB SITE FOR OPTIONS |                  | Source Lumei                         | ens: Up: N/A       |             | Down: 2395   |
| Top Diffuser: CLOSED             |                  | Forward/Reverse Phase Dimmable To 1% |                    |             |              |
| Bottom Diffuser: CLOSED GLASS    |                  | CRI: 90+                             | Power Factor: >0.9 |             |              |
|                                  |                  |                                      |                    |             |              |