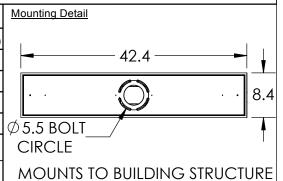

## SPECIFICATION DRAWING

Collection: GEM Product #: PLB0039-07

Visit <u>hammertonstudio.com</u> for product options and specifications.

| Mounting Packet: R               | Weight(lbs.): 41 | Electrical Type: LED                 |                    | CCT: 2700 K |              |
|----------------------------------|------------------|--------------------------------------|--------------------|-------------|--------------|
| UL Location: DRY                 |                  | Elec. Qty:7                          | Nattage: 36        |             | Voltage: 120 |
| Finish: SEE WEB SITE FOR OPTIONS |                  | Source Lumei                         | ens: Up: N/A       |             | Down: 2395   |
| Top Diffuser: CLOSED             |                  | Forward/Reverse Phase Dimmable To 1% |                    |             |              |
| Bottom Diffuser: CLOSED GLASS    |                  | CRI: 90+                             | Power Factor: >0.9 |             |              |
|                                  |                  |                                      |                    |             |              |