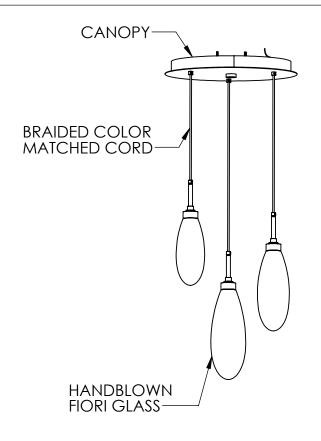

## SPECIFICATION DRAWING

Collection: FIORI Product #: CHB0071-03

All dimensions are shown in inches unless otherwise stated. Visit <u>hammertonstudio.com</u> for product options.

12/21/2020 (A)

| Mounting Packet: W                                                                                                                                                                          | Weight(lbs.): 15 | Electrical Type: LED                  |        |                    |             |              |
|---------------------------------------------------------------------------------------------------------------------------------------------------------------------------------------------|------------------|---------------------------------------|--------|--------------------|-------------|--------------|
| UL Location: DRY                                                                                                                                                                            |                  | Elec. (                               | Qty: 3 | Wattage: 16        |             | Voltage: 120 |
| Finish: SEE WEBSITE FOR OPTIONS                                                                                                                                                             |                  | Source Lumens: Ambient:1025 Down:102  |        |                    | 5 Down:1025 |              |
| Top Diffuser: N/A                                                                                                                                                                           |                  | Dimmable: Forward/Reverse Phase To 1% |        |                    |             |              |
| Bottom Diffuser: GLASS                                                                                                                                                                      |                  | CRI:                                  | 93+    | Power Factor: >0.9 |             |              |
| All Hammerton fixtures are handcrafted by artisans. Subtle imperfections reflect the mark of the artisan and should be expected in any handcrafted product. Dimensions may vary up to 7/8". |                  |                                       |        |                    |             |              |
| © Copyright 2020. All rights in design, detail or invention of this drawing are reserved as the property of                                                                                 |                  |                                       |        |                    |             |              |