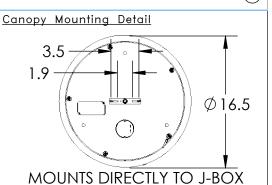

|
| All Hammerton fixtures are handcrafted by artisans. Subtle imperfections reflect the mark of the artisan and should be expected in any handcrafted product. Dimensions may vary up to 7/8". |                  |                                       |        |                    |             |              |
| © Copyright 2020. All rights in design, detail or invention of this drawing are reserved as the property of                                                                                 |                  |                                       |        |                    |             |              |

Hammerton. Any imitation or adaptation without written consent is strictly prohibited.

Hammerton Inc. 217 Wright Brothers Dr. Salt Lake City, UT 84116 (801)973-8095