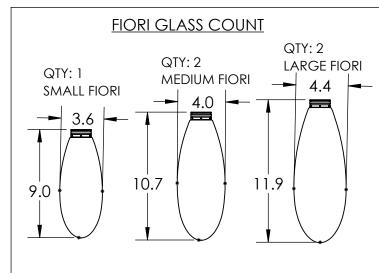

## SPECIFICATION DRAWING

Collection: FIORI Product #: CHB0071-03

All dimensions are shown in inches unless otherwise stated. Visit <u>hammertonstudio.com</u> for product options.

12/21/2020 (A)

| Mounting Packet: W                                                                                                                                                                          | Weight(lbs.): 15 | Electrical Type: LED                  |        |                    |             |              |
|---------------------------------------------------------------------------------------------------------------------------------------------------------------------------------------------|------------------|---------------------------------------|--------|--------------------|-------------|--------------|
| UL Location: DRY                                                                                                                                                                            |                  | Elec. (                               | Qty: 3 | Wattage: 16        |             | Voltage: 120 |
| Finish: SEE WEBSITE FOR OPTIONS                                                                                                                                                             |                  | Source Lumens: Ambient:1025 Down:102  |        |                    | 5 Down:1025 |              |
| Top Diffuser: N/A                                                                                                                                                                           |                  | Dimmable: Forward/Reverse Phase To 1% |        |                    |             |              |
| Bottom Diffuser: GLASS                                                                                                                                                                      |                  | CRI:                                  | 93+    | Power Factor: >0.9 |             |              |
| All Hammerton fixtures are handcrafted by artisans. Subtle imperfections reflect the mark of the artisan and should be expected in any handcrafted product. Dimensions may vary up to 7/8". |                  |                                       |        |                    |             |              |
| © Copyright 2020. All rights in design, detail or invention of this drawing are reserved as the property of                                                                                 |                  |                                       |        |                    |             |              |