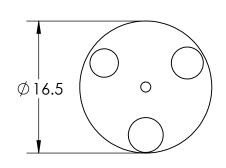

## SPECIFICATION DRAWING

Collection: FIORI Product #: CHB0071-03

All dimensions are shown in inches unless otherwise stated. Visit <u>hammertonstudio.com</u> for product options.

12/21/2020 (A)

| Mounting Packet: W                                                                                                                                                                          | Weight(lbs.): 15 | Electrical Type: LED                  |        |                    |             |              |
|---------------------------------------------------------------------------------------------------------------------------------------------------------------------------------------------|------------------|---------------------------------------|--------|--------------------|-------------|--------------|
| UL Location: DRY                                                                                                                                                                            |                  | Elec. (                               | Qty: 3 | Wattage: 16        |             | Voltage: 120 |
| Finish: SEE WEBSITE FOR OPTIONS                                                                                                                                                             |                  | Source Lumens: Ambient:1025 Down:102  |        |                    | 5 Down:1025 |              |
| Top Diffuser: N/A                                                                                                                                                                           |                  | Dimmable: Forward/Reverse Phase To 1% |        |                    |             |              |
| Bottom Diffuser: GLASS                                                                                                                                                                      |                  | CRI:                                  | 93+    | Power Factor: >0.9 |             |              |
| All Hammerton fixtures are handcrafted by artisans. Subtle imperfections reflect the mark of the artisan and should be expected in any handcrafted product. Dimensions may vary up to 7/8". |                  |                                       |        |                    |             |              |
| © Copyright 2020. All rights in design, detail or invention of this drawing are reserved as the property of                                                                                 |                  |                                       |        |                    |             |              |