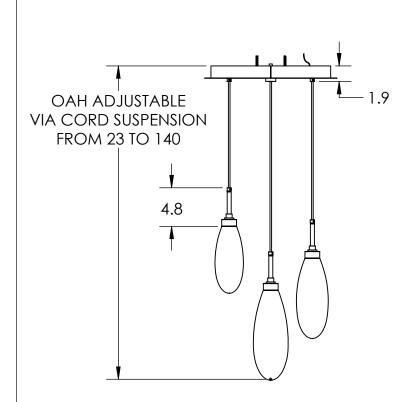

## SPECIFICATION DRAWING

Collection: FIORI Product #: CHB0071-03

All dimensions are shown in inches unless otherwise stated. Visit <u>hammertonstudio.com</u> for product options.

12/21/2020 (A)

| Mounting Packet: W                                                                                                                                                                          | Weight(lbs.): 15 | Electrical Type: LED                  |        |                    |             |              |
|---------------------------------------------------------------------------------------------------------------------------------------------------------------------------------------------|------------------|---------------------------------------|--------|--------------------|-------------|--------------|
| UL Location: DRY                                                                                                                                                                            |                  | Elec. (                               | Qty: 3 | Wattage: 16        |             | Voltage: 120 |
| Finish: SEE WEBSITE FOR OPTIONS                                                                                                                                                             |                  | Source Lumens: Ambient:1025 Down:102  |        |                    | 5 Down:1025 |              |
| Top Diffuser: N/A                                                                                                                                                                           |                  | Dimmable: Forward/Reverse Phase To 1% |        |                    |             |              |
| Bottom Diffuser: GLASS                                                                                                                                                                      |                  | CRI:                                  | 93+    | Power Factor: >0.9 |             |              |
| All Hammerton fixtures are handcrafted by artisans. Subtle imperfections reflect the mark of the artisan and should be expected in any handcrafted product. Dimensions may vary up to 7/8". |                  |                                       |        |                    |             |              |
| © Copyright 2020. All rights in design, detail or invention of this drawing are reserved as the property of                                                                                 |                  |                                       |        |                    |             |              |