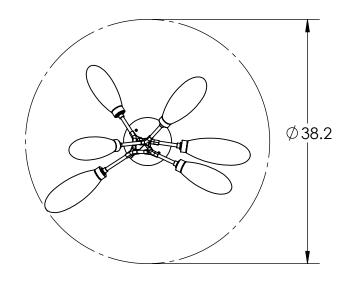

## SPECIFICATION DRAWING

Collection: FIORI Product #: CHB0071-VA

All dimensions are shown in inches unless otherwise stated. Visit <u>hammertonstudio.com</u> for product options.

| FIORI GLASS COUNT     |                        |  |  |  |  |  |  |  |
|-----------------------|------------------------|--|--|--|--|--|--|--|
| QTY: 3<br>SMALL FIORI | QTY: 3<br>MEDIUM FIORI |  |  |  |  |  |  |  |
| 3.6                   | 10.0                   |  |  |  |  |  |  |  |