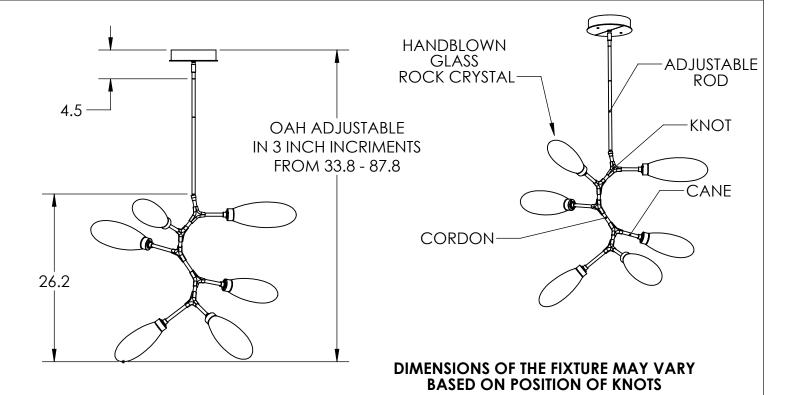

12/21/2020 (A)

Canopy Mounting Detail

| Mounting Packet: T                                                                                                                                                                                                                                                                                                                                                                                                                                                                                                                                                                                                                                                                                                                                                                                                                                                                                                                                                                                                                                                                                                                                                                                                                                                                                                                                                                                                                                                                                                                                                                                                                                                                                                                                                                                                                                                                                                                                                                                                                                                                                                             | Weight(lbs.): 25                      | Electrical 1 | Гуре:              | LED     | CCT:  | SEE WEBS   | ITE |  |
|--------------------------------------------------------------------------------------------------------------------------------------------------------------------------------------------------------------------------------------------------------------------------------------------------------------------------------------------------------------------------------------------------------------------------------------------------------------------------------------------------------------------------------------------------------------------------------------------------------------------------------------------------------------------------------------------------------------------------------------------------------------------------------------------------------------------------------------------------------------------------------------------------------------------------------------------------------------------------------------------------------------------------------------------------------------------------------------------------------------------------------------------------------------------------------------------------------------------------------------------------------------------------------------------------------------------------------------------------------------------------------------------------------------------------------------------------------------------------------------------------------------------------------------------------------------------------------------------------------------------------------------------------------------------------------------------------------------------------------------------------------------------------------------------------------------------------------------------------------------------------------------------------------------------------------------------------------------------------------------------------------------------------------------------------------------------------------------------------------------------------------|---------------------------------------|--------------|--------------------|---------|-------|------------|-----|--|
| UL Location: DRY                                                                                                                                                                                                                                                                                                                                                                                                                                                                                                                                                                                                                                                                                                                                                                                                                                                                                                                                                                                                                                                                                                                                                                                                                                                                                                                                                                                                                                                                                                                                                                                                                                                                                                                                                                                                                                                                                                                                                                                                                                                                                                               |                                       | Elec. Qty:   | 6                  | Wattage | : 16  | Voltage: 1 | 20  |  |
| Finish: SEE WEB SITE FO                                                                                                                                                                                                                                                                                                                                                                                                                                                                                                                                                                                                                                                                                                                                                                                                                                                                                                                                                                                                                                                                                                                                                                                                                                                                                                                                                                                                                                                                                                                                                                                                                                                                                                                                                                                                                                                                                                                                                                                                                                                                                                        | OR OPTIONS                            | Source Lur   | nens:              | Ambient | :1080 | Down:      |     |  |
| Top Diffuser: CLOSED                                                                                                                                                                                                                                                                                                                                                                                                                                                                                                                                                                                                                                                                                                                                                                                                                                                                                                                                                                                                                                                                                                                                                                                                                                                                                                                                                                                                                                                                                                                                                                                                                                                                                                                                                                                                                                                                                                                                                                                                                                                                                                           | Dimmable: Forward/Reverse Phase To 1% |              |                    |         |       | 1%         |     |  |
| Bottom Diffuser: CLO                                                                                                                                                                                                                                                                                                                                                                                                                                                                                                                                                                                                                                                                                                                                                                                                                                                                                                                                                                                                                                                                                                                                                                                                                                                                                                                                                                                                                                                                                                                                                                                                                                                                                                                                                                                                                                                                                                                                                                                                                                                                                                           | CRI: 93-                              | +            | Power Factor: >0.9 |         |       |            |     |  |
| All findings and the discussion of the state |                                       |              |                    |         |       |            |     |  |

All fixtures created by Hammerton are handcrafted by artisans. Dimensions may vary up to 7/8".

© Copyright 2019. All rights in design, detail or invention of this drawing are reserved as the property of Hammerton. Any imitation or adaptation without written consent is strictly prohibited.