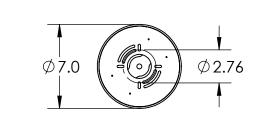

Hammerton Inc. 217 Wright Brothers Dr. Salt Lake City, UT 84116 (801)973-8095

MOUNTS DIRECTLY TO J-BOX