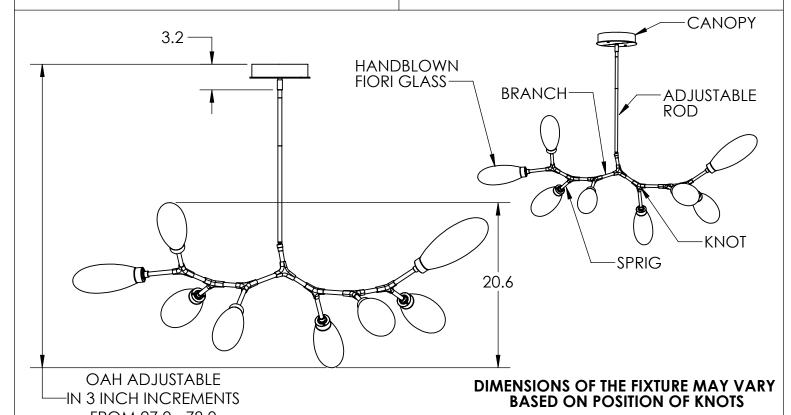

## SPECIFICATION DRAWING

Collection: FIORI Product #: PLB0071-BB

All dimensions are shown in inches unless otherwise stated. Visit <u>hammertonstudio.com</u> for product options.

12/21/2020 (A)

| Mounting Packet: T                                                                                                                                                                          | Weight(lbs.): 35 | Electri                               | cal Typ | oe:                  | LED                | CCT:  | SEE WEBSI | ITE |
|---------------------------------------------------------------------------------------------------------------------------------------------------------------------------------------------|------------------|---------------------------------------|---------|----------------------|--------------------|-------|-----------|-----|
| UL Location: DRY                                                                                                                                                                            |                  | Elec. Qty: 8                          |         | Wattage: 21 Voltage: |                    | 120   |           |     |
| Finish: SEE WEB SITE FOR OPTIONS                                                                                                                                                            |                  | Source Lumens: Ambient:1440 Down      |         |                      |                    | Down: |           |     |
| Top Diffuser: CLOSED GLASS                                                                                                                                                                  |                  | Dimmable: Forward/Reverse Phase To 1% |         |                      |                    |       |           |     |
| Bottom Diffuser: CLOSED GLASS                                                                                                                                                               |                  |                                       | 93+     |                      | Power Factor: >0.9 |       |           |     |
| All Hammerton fixtures are handcrafted by artisans. Subtle imperfections reflect the mark of the artisan and should be expected in any handcrafted product. Dimensions may vary up to 7/8". |                  |                                       |         |                      |                    |       |           |     |