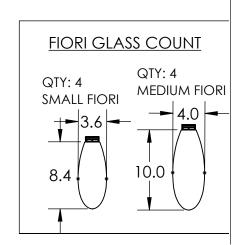

## SPECIFICATION DRAWING

Collection: FIORI Product #: PLB0071-BB

All dimensions are shown in inches unless otherwise stated. Visit <u>hammertonstudio.com</u> for product options.

12/21/2020 (A)

| Mounting Packet: T                                                                                                                                                                          | Weight(lbs.): 35 | Electri                               | cal Typ | oe:                  | LED                | CCT:  | SEE WEBSI | ITE |
|---------------------------------------------------------------------------------------------------------------------------------------------------------------------------------------------|------------------|---------------------------------------|---------|----------------------|--------------------|-------|-----------|-----|
| UL Location: DRY                                                                                                                                                                            |                  | Elec. Qty: 8                          |         | Wattage: 21 Voltage: |                    | 120   |           |     |
| Finish: SEE WEB SITE FOR OPTIONS                                                                                                                                                            |                  | Source Lumens: Ambient:1440 Down      |         |                      |                    | Down: |           |     |
| Top Diffuser: CLOSED GLASS                                                                                                                                                                  |                  | Dimmable: Forward/Reverse Phase To 1% |         |                      |                    |       |           |     |
| Bottom Diffuser: CLOSED GLASS                                                                                                                                                               |                  |                                       | 93+     |                      | Power Factor: >0.9 |       |           |     |
| All Hammerton fixtures are handcrafted by artisans. Subtle imperfections reflect the mark of the artisan and should be expected in any handcrafted product. Dimensions may vary up to 7/8". |                  |                                       |         |                      |                    |       |           |     |