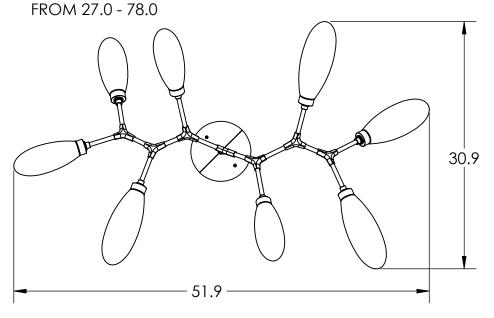

## SPECIFICATION DRAWING

Collection: FIORI Product #: PLB0071-BB

All dimensions are shown in inches unless otherwise stated. Visit <u>hammertonstudio.com</u> for product options.

12/21/2020 (A)

| Mounting Packet: T                                                                                                                                                                          | Weight(lbs.): 35 | Electri                               | cal Typ | oe:                  | LED                | CCT:  | SEE WEBSI | ITE |
|---------------------------------------------------------------------------------------------------------------------------------------------------------------------------------------------|------------------|---------------------------------------|---------|----------------------|--------------------|-------|-----------|-----|
| UL Location: DRY                                                                                                                                                                            |                  | Elec. Qty: 8                          |         | Wattage: 21 Voltage: |                    | 120   |           |     |
| Finish: SEE WEB SITE FOR OPTIONS                                                                                                                                                            |                  | Source Lumens: Ambient:1440 Down      |         |                      |                    | Down: |           |     |
| Top Diffuser: CLOSED GLASS                                                                                                                                                                  |                  | Dimmable: Forward/Reverse Phase To 1% |         |                      |                    |       |           |     |
| Bottom Diffuser: CLOSED GLASS                                                                                                                                                               |                  |                                       | 93+     |                      | Power Factor: >0.9 |       |           |     |
| All Hammerton fixtures are handcrafted by artisans. Subtle imperfections reflect the mark of the artisan and should be expected in any handcrafted product. Dimensions may vary up to 7/8". |                  |                                       |         |                      |                    |       |           |     |