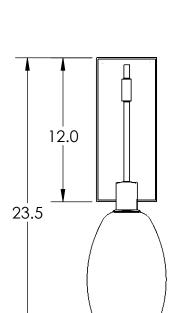

## SPECIFICATION DRAWING

Collection: ELLISE Product #: IDB0035-24

2.7

OF J-BOX

HANDBLOWN GLASS DIMENSIONS MAY VARY ± 1"  $10.6 \pm 1$  $6.5 \pm 1$ 

All dimensions are shown in inches unless otherwise stated. Visit hammertonstudio.com for product options and specifications.