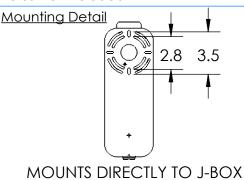

## SPECIFICATION DRAWING

Collection: ELLISE Product #: IDB0035-24

2.7

OF J-BOX

HANDBLOWN GLASS DIMENSIONS MAY VARY ± 1"  $10.6 \pm 1$  $6.5 \pm 1$ 

All dimensions are shown in inches unless otherwise stated. Visit hammertonstudio.com for product options and specifications.