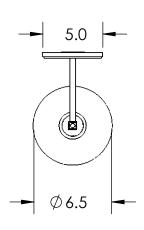

## SPECIFICATION DRAWING

Collection: ELLISE Product #: IDB0035-24

2.7

OF J-BOX

HANDBLOWN GLASS DIMENSIONS MAY VARY ± 1"  $10.6 \pm 1$  $6.5 \pm 1$ 

All dimensions are shown in inches unless otherwise stated. Visit hammertonstudio.com for product options and specifications.