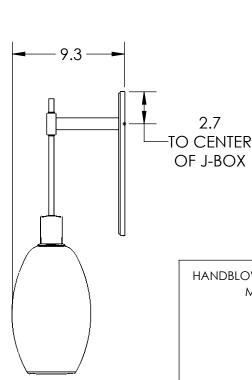

## SPECIFICATION DRAWING

Collection: ELLISE Product #: IDB0035-24

2.7

OF J-BOX

HANDBLOWN GLASS DIMENSIONS MAY VARY ± 1"  $10.6 \pm 1$  $6.5 \pm 1$ 

All dimensions are shown in inches unless otherwise stated. Visit hammertonstudio.com for product options and specifications.