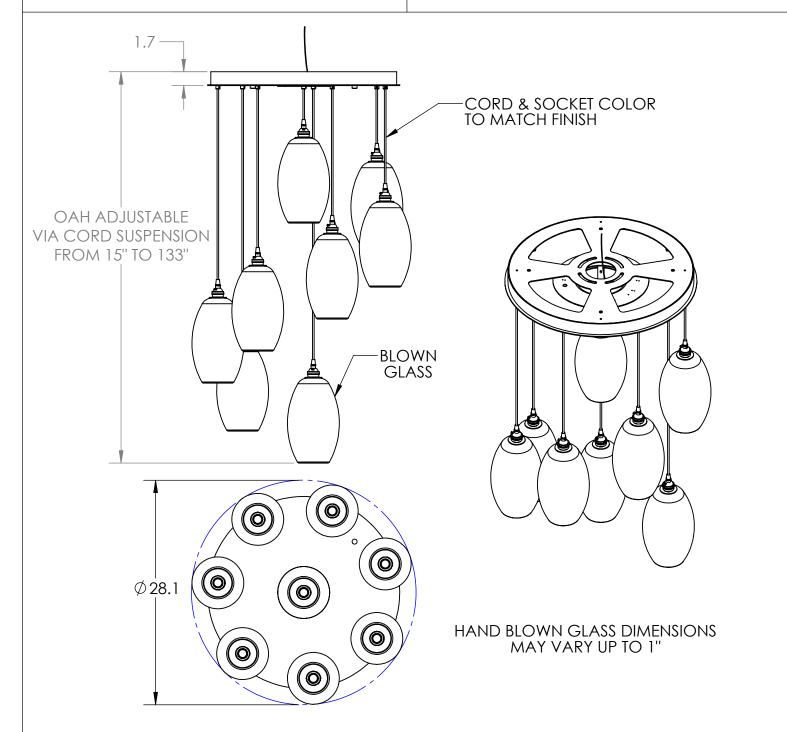

## SPECIFICATION DRAWING

Collection: ELLISSE Product #: CHB0035-08

Bulbs Not Included Visit <u>hammertonstudio.com</u> for product options and specifications.

1/5/2018 (A)

|   | Mounting Packet: R               | Electrical Type: INCANDESCENT |
|---|----------------------------------|-------------------------------|
|   | Approximate lbs.: 55             | Bulb Qty: 8 Bulb Type: A      |
|   | Finish: SEE WEB SITE FOR OPTIONS | Wattage: 40 Voltage: 120      |
|   | Top Diffuser: CLOSED             | Socket Type: MEDIUM, E26 BASE |
|   | Bottom Diffuser: OPEN            | UL Location: DRY              |
| ı |                                  |                               |

All fixtures created by Hammerton are handcrafted by artisans. Dimensions may vary up to 7/8".

© Copyright 2017. All rights in design, detail or invention of this drawing are reserved as the property of Hammerton. Any imitation or adaptation without written consent is strictly prohibited.