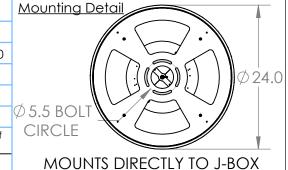

## SPECIFICATION DRAWING

Collection: ELLISSE Product #: CHB0035-08

Bulbs Not Included Visit <u>hammertonstudio.com</u> for product options and specifications.

1/5/2018 (A)

|   | Mounting Packet: R               | Electrical Type: INCANDESCENT |
|---|----------------------------------|-------------------------------|
|   | Approximate lbs.: 55             | Bulb Qty: 8 Bulb Type: A      |
|   | Finish: SEE WEB SITE FOR OPTIONS | Wattage: 40 Voltage: 120      |
|   | Top Diffuser: CLOSED             | Socket Type: MEDIUM, E26 BASE |
|   | Bottom Diffuser: OPEN            | UL Location: DRY              |
| ı |                                  |                               |