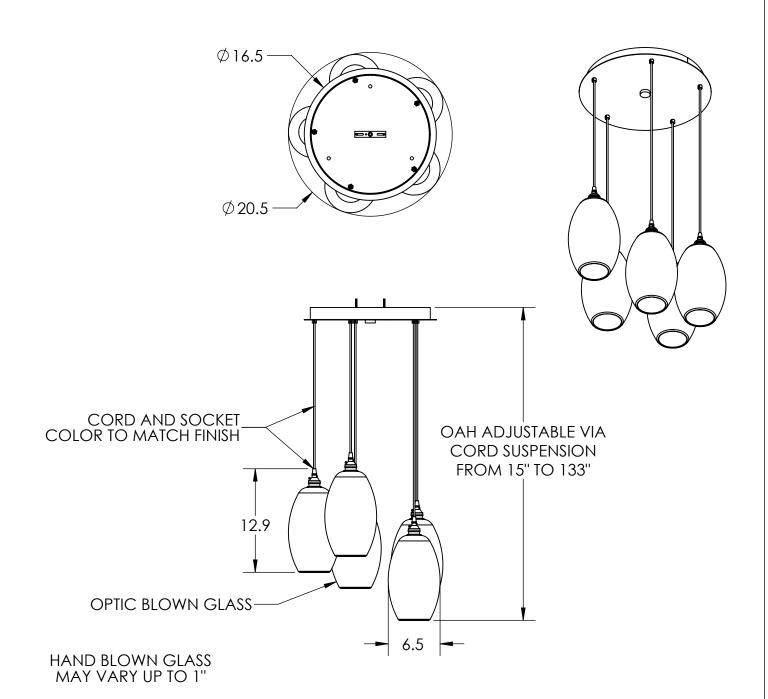

## **HAMMERTONSTUDIO**<sup>®</sup>

SPECIFICATION DRAWING

Collection: ELLISE Product #: CHB0035-05

Bulbs Not Included Visit <u>hammertonstudio.com</u> for product options and specifications.

4/6/2016 (A)

| Mounting Packet: W               | Electrical Type: INCANDECSENT |
|----------------------------------|-------------------------------|
| Approximate lbs.: 30             | Bulb Qty: 5 Bulb Type: A      |
| Finish: SEE WEB SITE FOR OPTIONS | Wattage: 40 Voltage: 120      |
| Top Diffuser: CLOSED             | Socket Type: MEDIUM           |
| Bottom Diffuser: OPEN            | UL Location: DRY              |
|                                  | •                             |

All fixtures created by Hammerton are handcrafted by artisans. Dimensions may vary up to 7/8".

© Copyright 2016. All rights in design, detail or invention of this drawing are reserved as the property of Hammerton. Any imitation or adaptation without written consent is strictly prohibited.