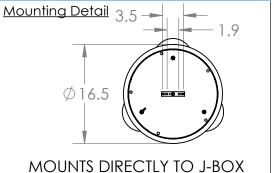

## **HAMMERTON**STUDIO\*\*

SPECIFICATION DRAWING

Collection: ELLISSE Product #: CHB0035-03

## HAND BLOWN GLASS MAY VERY UP TO 1"

Bulbs Not Included Visit <u>hammertonstudio.com</u> for product options and specifications.

3/22/2016 (A)

| Mounting Packet: W               | Electrical Type: INCANDESENT   |
|----------------------------------|--------------------------------|
| Approximate lbs.: 20             | Bulb Qty: 3 Bulb Type: A19     |
| Finish: SEE WEB SITE FOR OPTIONS | Wattage: 40 Voltage: 120       |
| Top Diffuser: CLOSED             | Socket Type: MEDIUM (E26) BASE |
| Bottom Diffuser: OPEN            | UL Location: DRY               |
|                                  |                                |