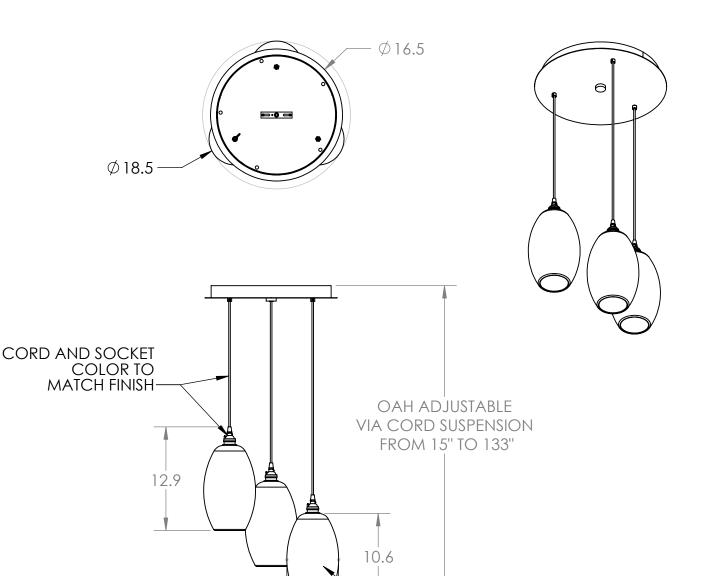

## **HAMMERTON**STUDIO\*\*

SPECIFICATION DRAWING

Collection: ELLISSE Product #: CHB0035-03

## HAND BLOWN GLASS MAY VERY UP TO 1"

Bulbs Not Included Visit <u>hammertonstudio.com</u> for product options and specifications.

3/22/2016 (A)

| Mounting Packet: W               | Electrical Type: INCANDESENT   |
|----------------------------------|--------------------------------|
| Approximate lbs.: 20             | Bulb Qty: 3 Bulb Type: A19     |
| Finish: SEE WEB SITE FOR OPTIONS | Wattage: 40 Voltage: 120       |
| Top Diffuser: CLOSED             | Socket Type: MEDIUM (E26) BASE |
| Bottom Diffuser: OPEN            | UL Location: DRY               |
|                                  |                                |

All fixtures created by Hammerton are handcrafted by artisans. Dimensions may vary up to 7/8".

© Copyright 2016. All rights in design, detail or invention of this drawing are reserved as the property of Hammerton. Any imitation or adaptation without written consent is strictly prohibited.