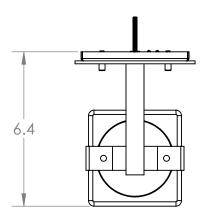

4/18/2018 (A)

| Mounting Packet: U                                                                            | Weight(lbs.): 6 | Electrical Type: LED                  |                    | CCT: 2700 K |              |
|-----------------------------------------------------------------------------------------------|-----------------|---------------------------------------|--------------------|-------------|--------------|
| UL Location: DRY                                                                              |                 | Elec. Qty: 1                          | Wattage: 5.2       |             | Voltage: 120 |
| Finish: SEE WEB SITE FOR OPTIONS                                                              |                 | Source Lumens: Up: N/                 |                    | /A          | Down: 340    |
| Top Diffuser: OPEN                                                                            |                 | Dimmable: Forward/Reverse Phase To 1% |                    |             |              |
| Bottom Diffuser: OPEN                                                                         | ٧               | CRI: 93+                              | Power Factor: >0.9 |             |              |
| All fixtures created by Hammerton are handcrafted by artisans. Dimensions may vary up to 7/8" |                 |                                       |                    |             |              |