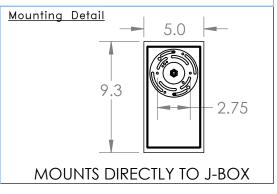

## SPECIFICATION DRAWING

Collection: DOWNTOWN MESH

Product #: IDB0020-11-L1

\*\*NOTE\*\* DRIVER TO BE INSTALLED IN J-BOX. MINIMUM SIZE OF J-BOX REQUIRED IS 4"L x 4"W x 1.5"H

Visit <u>hammertonstudio.com</u> for product options and specifications.