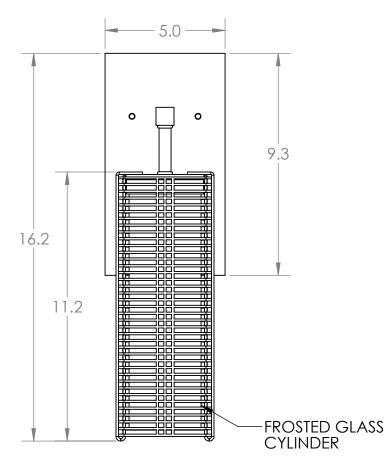

4/18/2018 (A)

| Mounting Packet: U                                                                            | Weight(lbs.): 6 | Electrical Type: LED                  |                    | CCT: 2700 K |              |
|-----------------------------------------------------------------------------------------------|-----------------|---------------------------------------|--------------------|-------------|--------------|
| UL Location: DRY                                                                              |                 | Elec. Qty: 1                          | Wattage: 5.2       |             | Voltage: 120 |
| Finish: SEE WEB SITE FOR OPTIONS                                                              |                 | Source Lumens: Up: N/                 |                    | /A          | Down: 340    |
| Top Diffuser: OPEN                                                                            |                 | Dimmable: Forward/Reverse Phase To 1% |                    |             |              |
| Bottom Diffuser: OPEN                                                                         | ٧               | CRI: 93+                              | Power Factor: >0.9 |             |              |
| All fixtures created by Hammerton are handcrafted by artisans. Dimensions may vary up to 7/8" |                 |                                       |                    |             |              |