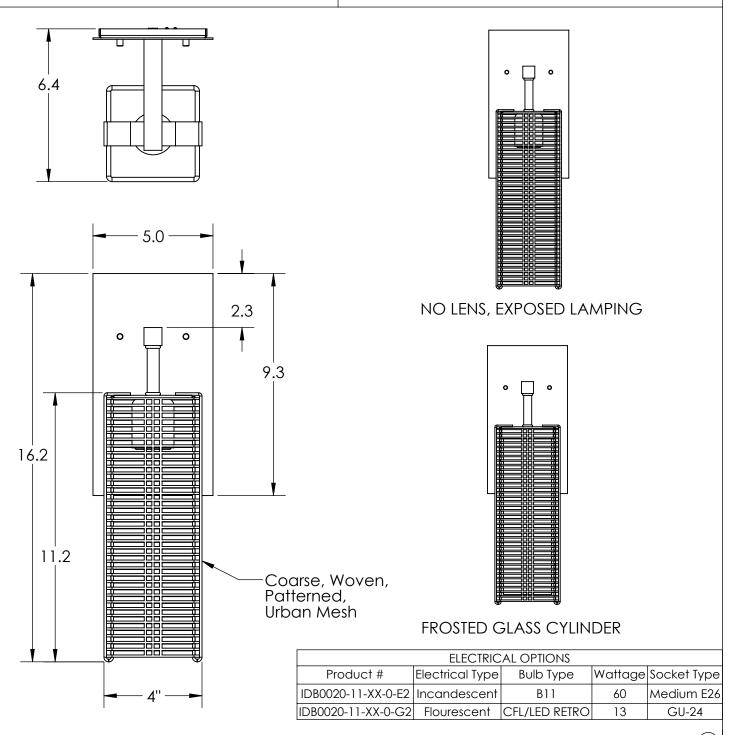

## SPECIFICATION DRAWING

Collection: DOWNTOWN MESH

Product #: IDB0020-11

Bulbs Not Included

Visit <u>hammertonstudio.com</u> for product options and specifications.

4/13/2016 (A)

| Mounting Packet: U                                                                            | Electrical Type: SEE TABLE       |
|-----------------------------------------------------------------------------------------------|----------------------------------|
| Approximate lbs.: 6                                                                           | Bulb Qty: 1 Bulb Type: SEE TABLE |
| Finish: SEE WEB SITE FOR OPTIONS                                                              | Wattage: SEE TABLE Voltage: 120  |
| Top Diffuser: OPEN                                                                            | Socket Type: SEE TABLE           |
| Bottom Diffuser: OPEN                                                                         | UL Location: DRY                 |
| All fixtures created by Hammerton are handcrafted by artisans. Dimensions may vary up to 7/8" |                                  |