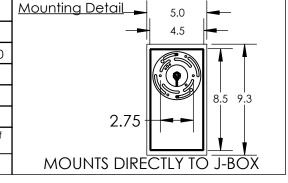

## SPECIFICATION DRAWING

Collection: DOWNTOWN MESH

Product #: IDB0020-11

Bulbs Not Included

Visit <u>hammertonstudio.com</u> for product options and specifications.

4/13/2016 (A)

| Mounting Packet: U                                                                            | Electrical Type: SEE TABLE       |
|-----------------------------------------------------------------------------------------------|----------------------------------|
| Approximate lbs.: 6                                                                           | Bulb Qty: 1 Bulb Type: SEE TABLE |
| Finish: SEE WEB SITE FOR OPTIONS                                                              | Wattage: SEE TABLE Voltage: 120  |
| Top Diffuser: OPEN                                                                            | Socket Type: SEE TABLE           |
| Bottom Diffuser: OPEN                                                                         | UL Location: DRY                 |
| All fixtures created by Hammerton are handcrafted by artisans. Dimensions may vary up to 7/8" |                                  |