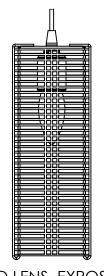

## SPECIFICATION DRAWING

Collection: DOWNTOWN Product #: CHB0020-08

NO LENS, EXPOSED LAMPING

FROSTED GLASS CYLINDER, Ø3" X 10" TALL

|            | Wattage | Bulb Type     | Electrical Type | Product #               |
|------------|---------|---------------|-----------------|-------------------------|
| Medium E26 | 60      | B11           | Incandescent    | CHB0020-08-XX-XX-XXX-E2 |
| GU-24      | 13      | CFL/LED RETRO | Flourescent     | CHB0020-08-XX-XX-XXX-G2 |
|            |         |               |                 |                         |

**ELECTRICAL OPTIONS** 

Bulbs Not Included Visit hammertonstudio.com for product options and specifications. 1/11/2016

| Mounting Packet: R               | Electrical Type: SEE TABLE      |
|----------------------------------|---------------------------------|
| Approximate lbs.: 47             | Bulb Qty:8 Bulb Type: SEE TABLE |
| Finish: SEE WEB SITE FOR OPTIONS | Wattage: SEE TABLE Voltage: 120 |
| Top Diffuser: OPEN               | Socket Type: SEE TABLE          |
| Bottom Diffuser: OPEN            | UL Location: DRY                |
|                                  | •                               |