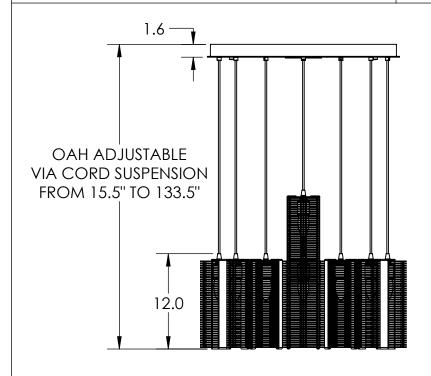

## SPECIFICATION DRAWING

Collection: DOWNTOWN Product #: CHB0020-08

NO LENS, EXPOSED LAMPING

FROSTED GLASS CYLINDER, Ø3" X 10" TALL

|            | Wattage | Bulb Type     | Electrical Type | Product #               |
|------------|---------|---------------|-----------------|-------------------------|
| Medium E26 | 60      | B11           | Incandescent    | CHB0020-08-XX-XX-XXX-E2 |
| GU-24      | 13      | CFL/LED RETRO | Flourescent     | CHB0020-08-XX-XX-XXX-G2 |
|            |         |               |                 |                         |

**ELECTRICAL OPTIONS** 

Bulbs Not Included Visit hammertonstudio.com for product options and specifications. 1/11/2016

| Mounting Packet: R               | Electrical Type: SEE TABLE      |
|----------------------------------|---------------------------------|
| Approximate lbs.: 47             | Bulb Qty:8 Bulb Type: SEE TABLE |
| Finish: SEE WEB SITE FOR OPTIONS | Wattage: SEE TABLE Voltage: 120 |
| Top Diffuser: OPEN               | Socket Type: SEE TABLE          |
| Bottom Diffuser: OPEN            | UL Location: DRY                |
|                                  | •                               |