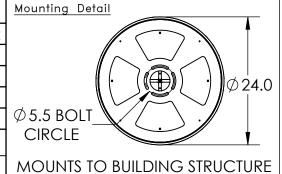

**ELECTRICAL OPTIONS** 

Bulbs Not Included Visit hammertonstudio.com for product options and specifications. 1/11/2016

| Mounting Packet: R               | Electrical Type: SEE TABLE      |
|----------------------------------|---------------------------------|
| Approximate lbs.: 47             | Bulb Qty:8 Bulb Type: SEE TABLE |
| Finish: SEE WEB SITE FOR OPTIONS | Wattage: SEE TABLE Voltage: 120 |
| Top Diffuser: OPEN               | Socket Type: SEE TABLE          |
| Bottom Diffuser: OPEN            | UL Location: DRY                |
|                                  | •                               |