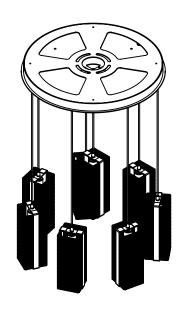

## SPECIFICATION DRAWING

Collection: DOWNTOWN Product #: CHB0020-08

NO LENS, EXPOSED LAMPING

FROSTED GLASS CYLINDER, Ø3" X 10" TALL

|            | Wattage | Bulb Type     | Electrical Type | Product #               |
|------------|---------|---------------|-----------------|-------------------------|
| Medium E26 | 60      | B11           | Incandescent    | CHB0020-08-XX-XX-XXX-E2 |
| GU-24      | 13      | CFL/LED RETRO | Flourescent     | CHB0020-08-XX-XX-XXX-G2 |
|            |         |               |                 |                         |