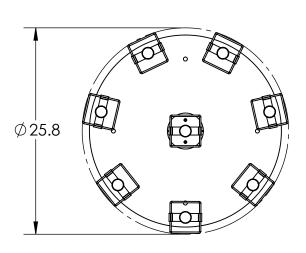

## SPECIFICATION DRAWING

Collection: DOWNTOWN Product #: CHB0020-08

NO LENS, EXPOSED LAMPING

FROSTED GLASS CYLINDER, Ø3" X 10" TALL

|            | Wattage | Bulb Type     | Electrical Type | Product #               |
|------------|---------|---------------|-----------------|-------------------------|
| Medium E26 | 60      | B11           | Incandescent    | CHB0020-08-XX-XX-XXX-E2 |
| GU-24      | 13      | CFL/LED RETRO | Flourescent     | CHB0020-08-XX-XX-XXX-G2 |
|            |         |               |                 |                         |