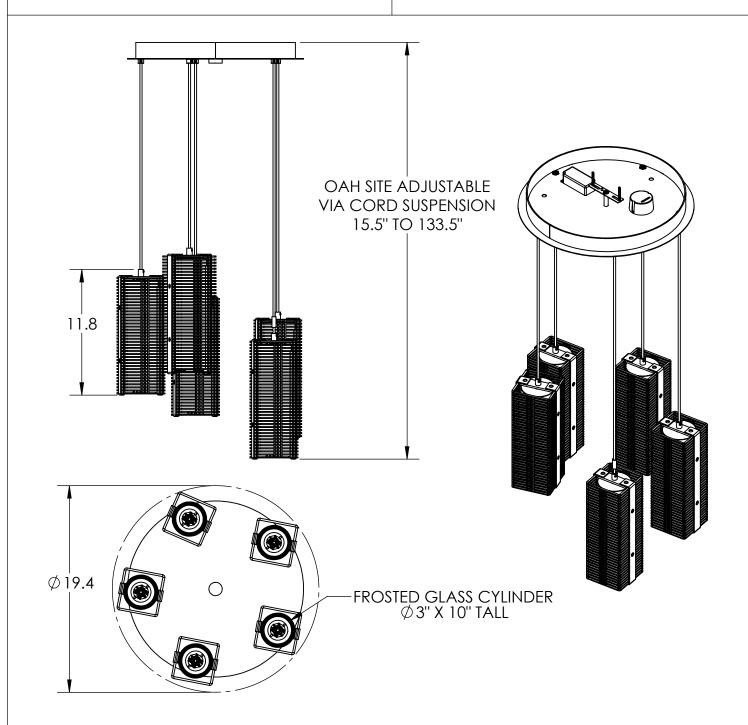

## SPECIFICATION DRAWING

Collection: DOWNTOWN Product #: CHB0020-05-L1

All dimensions are shown in inches unless otherwise stated. Visit <u>hammertonstudio.com</u> for product options.

11/20/2019 (A)

|  | Mounting Packet: W                                                                            | Weight(lbs.): 38 | Electrical Type: LED                  |          |           | CCT: 2700 K        |              |
|--|-----------------------------------------------------------------------------------------------|------------------|---------------------------------------|----------|-----------|--------------------|--------------|
|  | UL Location: DRY                                                                              |                  | Elec. (                               | Qty: 5   | Wattage   | e: 26              | Voltage: 120 |
|  | Finish: SEE WEB SITE FOR OPTIONS                                                              |                  | Source                                | e Lumens | s: Up: N, | /A                 | Down: 1710   |
|  | Top Diffuser: OPEN                                                                            |                  | Dimmable: Forward/Reverse Phase To 1% |          |           |                    |              |
|  | Bottom Diffuser: OPEN                                                                         | 1                | CRI:                                  | 93+      | Powe      | Power Factor: >0.9 |              |
|  | All fixtures created by Hammerton are handcrafted by artisans. Dimensions may vary up to 7/8" |                  |                                       |          |           |                    |              |