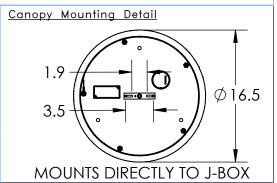

## SPECIFICATION DRAWING

Collection: DOWNTOWN Product #: CHB0020-05-L1

All dimensions are shown in inches unless otherwise stated. Visit <u>hammertonstudio.com</u> for product options.

11/20/2019 (A)

|  | Mounting Packet: W                                                                            | Weight(lbs.): 38 | Electrical Type: LED                  |          |           | CCT: 2700 K        |              |
|--|-----------------------------------------------------------------------------------------------|------------------|---------------------------------------|----------|-----------|--------------------|--------------|
|  | UL Location: DRY                                                                              |                  | Elec. (                               | Qty: 5   | Wattage   | e: 26              | Voltage: 120 |
|  | Finish: SEE WEB SITE FOR OPTIONS                                                              |                  | Source                                | e Lumens | s: Up: N, | /A                 | Down: 1710   |
|  | Top Diffuser: OPEN                                                                            |                  | Dimmable: Forward/Reverse Phase To 1% |          |           |                    |              |
|  | Bottom Diffuser: OPEN                                                                         | 1                | CRI:                                  | 93+      | Powe      | Power Factor: >0.9 |              |
|  | All fixtures created by Hammerton are handcrafted by artisans. Dimensions may vary up to 7/8" |                  |                                       |          |           |                    |              |