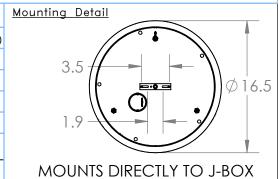

## SPECIFICATION DRAWING

Collection: DOWNTOWN

Product #: CHB0020-03-L1

Visit <u>hammertonstudio.com</u> for product options and specifications.

12/20/2018 (A)

|   | Mounting Packet: W                                                                            | Weight(lbs.): 25 | Electrical Typ                        | ectrical Type: LED |    | CCT: 2700 K  |  |
|---|-----------------------------------------------------------------------------------------------|------------------|---------------------------------------|--------------------|----|--------------|--|
|   | UL Location: DRY                                                                              |                  | Elec. Qty:3                           | Wattage: 16        |    | Voltage: 120 |  |
|   | Finish: SEE WEB SITE FOR OPTIONS                                                              |                  | Source Lumens: Up: N                  |                    | /A | Down: 1025   |  |
|   | Top Diffuser: CLOSED                                                                          |                  | Dimmable: Forward/Reverse Phase To 1% |                    |    |              |  |
|   | Bottom Diffuser: OPEN                                                                         |                  | CRI: 93+                              | Power Factor: >0.9 |    |              |  |
| I | All fixtures created by Hammerton are handcrafted by artisans. Dimensions may vary up to 7/8" |                  |                                       |                    |    |              |  |