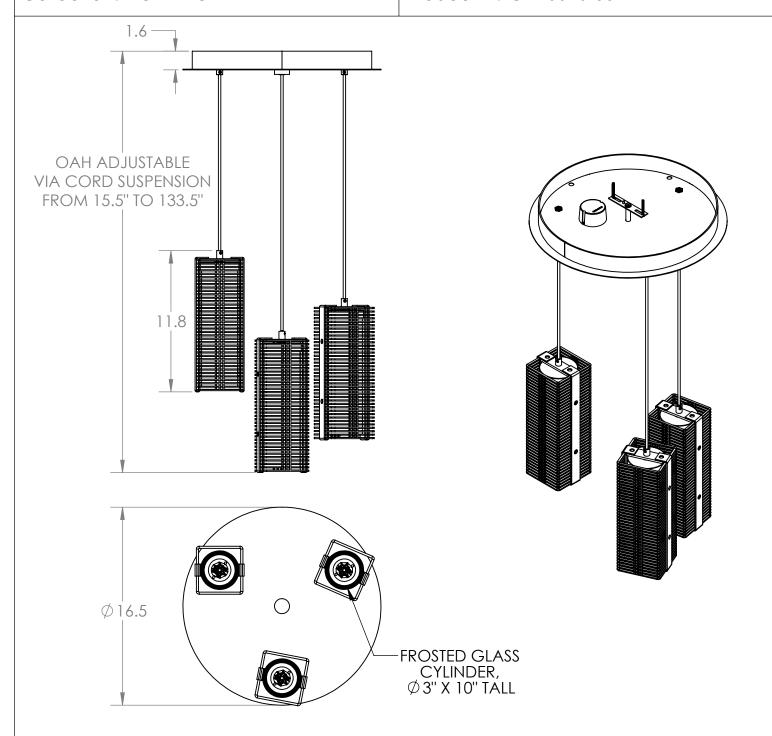

## SPECIFICATION DRAWING

Collection: DOWNTOWN

Product #: CHB0020-03-L1

Visit <u>hammertonstudio.com</u> for product options and specifications.

12/20/2018 (A)

|   | Mounting Packet: W                                                                            | Weight(lbs.): 25 | Electrical Typ                        | ectrical Type: LED |    | CCT: 2700 K  |  |
|---|-----------------------------------------------------------------------------------------------|------------------|---------------------------------------|--------------------|----|--------------|--|
|   | UL Location: DRY                                                                              |                  | Elec. Qty:3                           | Wattage: 16        |    | Voltage: 120 |  |
|   | Finish: SEE WEB SITE FOR OPTIONS                                                              |                  | Source Lumens: Up: N                  |                    | /A | Down: 1025   |  |
|   | Top Diffuser: CLOSED                                                                          |                  | Dimmable: Forward/Reverse Phase To 1% |                    |    |              |  |
|   | Bottom Diffuser: OPEN                                                                         |                  | CRI: 93+                              | Power Factor: >0.9 |    |              |  |
| I | All fixtures created by Hammerton are handcrafted by artisans. Dimensions may vary up to 7/8" |                  |                                       |                    |    |              |  |