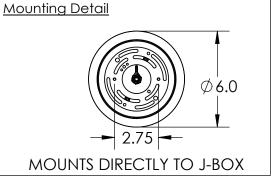

## SPECIFICATION DRAWING

Collection: DOWNTOWN | Product #: LAB0020-16

NO LENS, EXPOSED LAMPING

FROSTED GLASS CYLINDER

| ELECTRICAL OPTIONS |             |                 |               |         |             |  |
|--------------------|-------------|-----------------|---------------|---------|-------------|--|
| Prod               | duct#       | Electrical Type | Bulb Type     | Wattage | Socket Type |  |
| LAB0020-           | 16-X-XXX-E2 | Incandescent    | A19           | 60      | Medium E26  |  |
| LAB0020-           | 16-X-XXX-G2 | Flourescent     | CFL/LED RETRO | 13      | GU-24       |  |