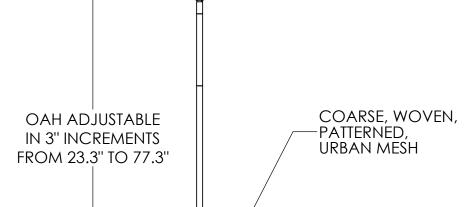

## SPECIFICATION DRAWING

Collection: DOWNTOWN | Product #: LAB0020-16

NO LENS, EXPOSED LAMPING

FROSTED GLASS CYLINDER

| ELECTRICAL OPTIONS |             |                 |               |         |             |  |
|--------------------|-------------|-----------------|---------------|---------|-------------|--|
| Prod               | duct#       | Electrical Type | Bulb Type     | Wattage | Socket Type |  |
| LAB0020-           | 16-X-XXX-E2 | Incandescent    | A19           | 60      | Medium E26  |  |
| LAB0020-           | 16-X-XXX-G2 | Flourescent     | CFL/LED RETRO | 13      | GU-24       |  |

Bulbs Not Included Visit <u>hammertonstudio.com</u> for product options and specifications.

16.2

cifications. 5/17/2016 (A)

| Mounting Packet: Y               | Electrical Type: SEE TABLE       |  |  |  |
|----------------------------------|----------------------------------|--|--|--|
| Approximate lbs.: 10             | Bulb Qty: 1 Bulb Type: SEE TABLE |  |  |  |
| Finish: SEE WEB SITE FOR OPTIONS | Wattage: SEE TABLE Voltage: 120  |  |  |  |
| Top Diffuser: OPEN               | Socket Type: SEE TABLE           |  |  |  |
| Bottom Diffuser: OPEN            | UL Location: DRY                 |  |  |  |
|                                  |                                  |  |  |  |