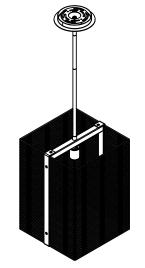

## SPECIFICATION DRAWING

Collection: DOWNTOWN | Product #: LAB0020-16

NO LENS, EXPOSED LAMPING

FROSTED GLASS CYLINDER

| ELECTRICAL OPTIONS |             |                 |               |         |             |  |
|--------------------|-------------|-----------------|---------------|---------|-------------|--|
| Prod               | duct#       | Electrical Type | Bulb Type     | Wattage | Socket Type |  |
| LAB0020-           | 16-X-XXX-E2 | Incandescent    | A19           | 60      | Medium E26  |  |
| LAB0020-           | 16-X-XXX-G2 | Flourescent     | CFL/LED RETRO | 13      | GU-24       |  |

Bulbs Not Included Visit <u>hammertonstudio.com</u> for product options and specifications.

16.2

cifications. 5/17/2016 (A)

| Mounting Packet: Y               | Electrical Type: SEE TABLE       |  |  |  |
|----------------------------------|----------------------------------|--|--|--|
| Approximate lbs.: 10             | Bulb Qty: 1 Bulb Type: SEE TABLE |  |  |  |
| Finish: SEE WEB SITE FOR OPTIONS | Wattage: SEE TABLE Voltage: 120  |  |  |  |
| Top Diffuser: OPEN               | Socket Type: SEE TABLE           |  |  |  |
| Bottom Diffuser: OPEN            | UL Location: DRY                 |  |  |  |
|                                  |                                  |  |  |  |