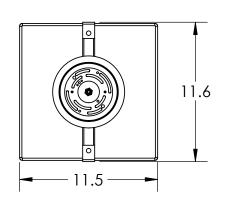

## SPECIFICATION DRAWING

Collection: DOWNTOWN | Product #: LAB0020-16

NO LENS, EXPOSED LAMPING

FROSTED GLASS CYLINDER

| ELECTRICAL OPTIONS |             |                 |               |         |             |  |
|--------------------|-------------|-----------------|---------------|---------|-------------|--|
| Prod               | duct#       | Electrical Type | Bulb Type     | Wattage | Socket Type |  |
| LAB0020-           | 16-X-XXX-E2 | Incandescent    | A19           | 60      | Medium E26  |  |
| LAB0020-           | 16-X-XXX-G2 | Flourescent     | CFL/LED RETRO | 13      | GU-24       |  |

Bulbs Not Included Visit <u>hammertonstudio.com</u> for product options and specifications.

16.2

cifications. 5/17/2016 (A)

| Mounting Packet: Y               | Electrical Type: SEE TABLE       |  |  |  |
|----------------------------------|----------------------------------|--|--|--|
| Approximate lbs.: 10             | Bulb Qty: 1 Bulb Type: SEE TABLE |  |  |  |
| Finish: SEE WEB SITE FOR OPTIONS | Wattage: SEE TABLE Voltage: 120  |  |  |  |
| Top Diffuser: OPEN               | Socket Type: SEE TABLE           |  |  |  |
| Bottom Diffuser: OPEN            | UL Location: DRY                 |  |  |  |
|                                  |                                  |  |  |  |