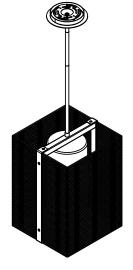

## SPECIFICATION DRAWING

Collection: DOWNTOWN | Product #: LAB0020-16

NO LENS, EXPOSED LAMPING

FROSTED GLASS CYLINDER

| ELECTRICAL OPTIONS |             |                 |               |         |             |  |
|--------------------|-------------|-----------------|---------------|---------|-------------|--|
| Prod               | duct#       | Electrical Type | Bulb Type     | Wattage | Socket Type |  |
| LAB0020-           | 16-X-XXX-E2 | Incandescent    | A19           | 60      | Medium E26  |  |
| LAB0020-           | 16-X-XXX-G2 | Flourescent     | CFL/LED RETRO | 13      | GU-24       |  |

Bulbs Not Included Visit <u>hammertonstudio.com</u> for product options and specifications.

16.2

cifications. 5/17/2016 (A)

| Mounting Packet: Y               | Electrical Type: SEE TABLE       |  |  |  |
|----------------------------------|----------------------------------|--|--|--|
| Approximate lbs.: 10             | Bulb Qty: 1 Bulb Type: SEE TABLE |  |  |  |
| Finish: SEE WEB SITE FOR OPTIONS | Wattage: SEE TABLE Voltage: 120  |  |  |  |
| Top Diffuser: OPEN               | Socket Type: SEE TABLE           |  |  |  |
| Bottom Diffuser: OPEN            | UL Location: DRY                 |  |  |  |
|                                  |                                  |  |  |  |