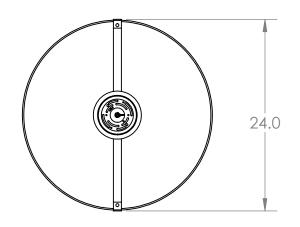

## SPECIFICATION DRAWING

Collection: DOWNTOWN Product #: CHB0020-24-F-L1

COARSE, WOVEN, PATTERNED, URBAN MESH

-FROSTED GLASS CYLINDER

\*\* NOTE\*\*
DRIVER TO BE INSTALLED IN J-BOX.
MINIMUM SIZE OF J-BOX REQUIRED IS
4" L x 4" W x 1.5" H