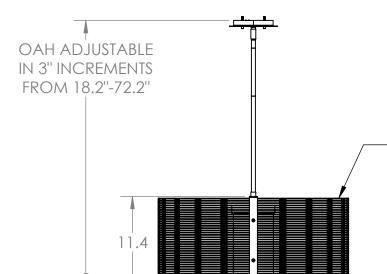

## SPECIFICATION DRAWING

Collection: DOWNTOWN Product #: CHB0020-24-F-L1

COARSE, WOVEN, PATTERNED, URBAN MESH

-FROSTED GLASS CYLINDER

\*\* NOTE\*\*
DRIVER TO BE INSTALLED IN J-BOX.
MINIMUM SIZE OF J-BOX REQUIRED IS
4" L x 4" W x 1.5" H