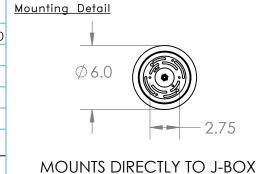

## SPECIFICATION DRAWING

Collection: DOWNTOWN Product #: CHB0020-24-F-L1

COARSE, WOVEN, PATTERNED, URBAN MESH

-FROSTED GLASS CYLINDER

\*\* NOTE\*\*
DRIVER TO BE INSTALLED IN J-BOX.
MINIMUM SIZE OF J-BOX REQUIRED IS
4" L x 4" W x 1.5" H