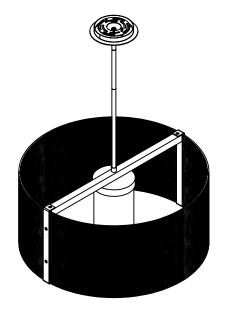

## SPECIFICATION DRAWING

Collection: DOWNTOWN Product #: CHB0020-24-F-L1

COARSE, WOVEN, PATTERNED, URBAN MESH

-FROSTED GLASS CYLINDER

\*\* NOTE\*\*
DRIVER TO BE INSTALLED IN J-BOX.
MINIMUM SIZE OF J-BOX REQUIRED IS
4" L x 4" W x 1.5" H