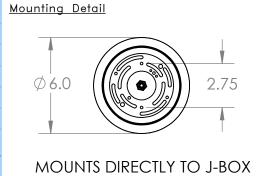

## SPECIFICATION DRAWING

Collection: DOWNTOWN MESH Pro

Product #: CHB0020-19-L1

Visit <u>hammertonstudio.com</u> for product options and specifications.

2/20/2019 (A)

| Electrical Type: LED CCT: 2700 K                |
|-------------------------------------------------|
| Elec. Qty:4 Wattage: 21 Voltage: 120            |
| Source Lumens: Up: N/A Down: 1365               |
| Dimmable: Forward/Reverse Phase To 1%           |
| CRI: 93+ Power Factor: >0.9                     |
| ed by artisans. Dimensions may vary up to 7/8". |
|                                                 |