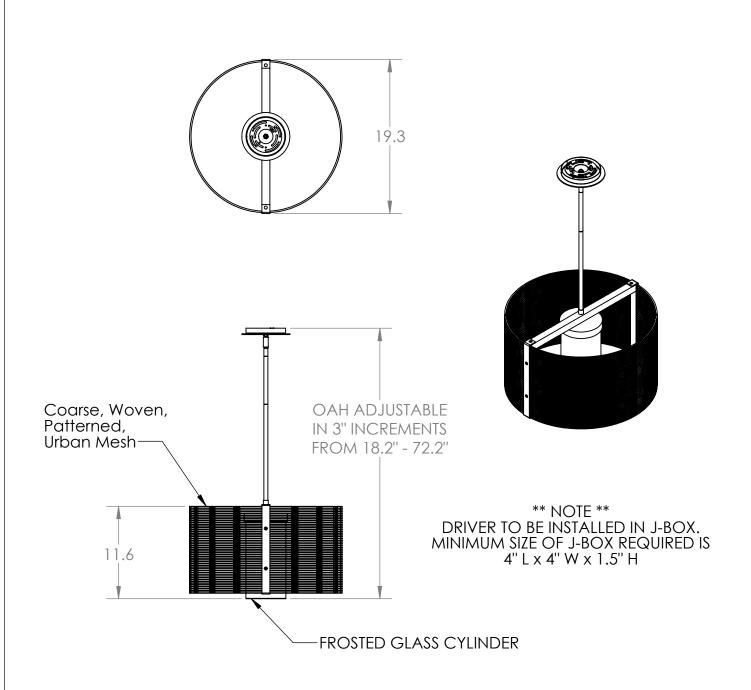

## SPECIFICATION DRAWING

Collection: DOWNTOWN MESH Pro

Product #: CHB0020-19-L1

Visit <u>hammertonstudio.com</u> for product options and specifications.

2/20/2019 (A)

| Electrical Type: LED CCT: 2700 K                |
|-------------------------------------------------|
| Elec. Qty:4 Wattage: 21 Voltage: 120            |
| Source Lumens: Up: N/A Down: 1365               |
| Dimmable: Forward/Reverse Phase To 1%           |
| CRI: 93+ Power Factor: >0.9                     |
| ed by artisans. Dimensions may vary up to 7/8". |
|                                                 |