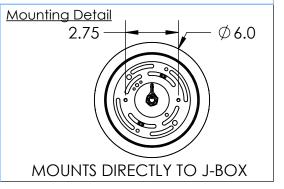

Bulbs Not Included Visit <u>hammertonstudio.com</u> for product options and specifications. 3/24/2016 (A

| Mounting Packet: Y                                                                             | Electrical Type: SEE TABLE       |  |  |
|------------------------------------------------------------------------------------------------|----------------------------------|--|--|
| Approximate lbs.: 14                                                                           | Bulb Qty: 1 Bulb Type: SEE TABLE |  |  |
| Finish: SEE WEB SITE FOR OPTIONS                                                               | Wattage: SEE TABLE Voltage: 120  |  |  |
| Top Diffuser: OPEN                                                                             | Socket Type: SEE TABLE           |  |  |
| Bottom Diffuser: OPEN                                                                          | UL Location: DRY                 |  |  |
| All fixtures created by Hammerton are handcrafted by artisans. Dimensions may vary up to 7/8". |                                  |  |  |