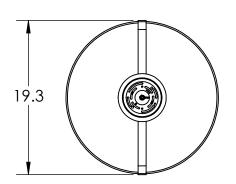

## SPECIFICATION DRAWING

Collection: DOWNTOWN MESH Product #: CHB0020-19

FROSTED GLASS CYLINDER

NO LENS, EXPOSED LAMPING

| ELECTRICAL OPTIONS     |                 |               |         |             |  |
|------------------------|-----------------|---------------|---------|-------------|--|
| Product #              | Electrical Type | Bulb Type     | Wattage | Socket Type |  |
| CHB0020-19-XX-X-XXX-E2 | Incandescent    | A19           | 100     | Medium E26  |  |
| CHB0020-19-XX-X-XXX-G2 | Flourescent     | CFL/LED RETRO | 13      | GU-24       |  |