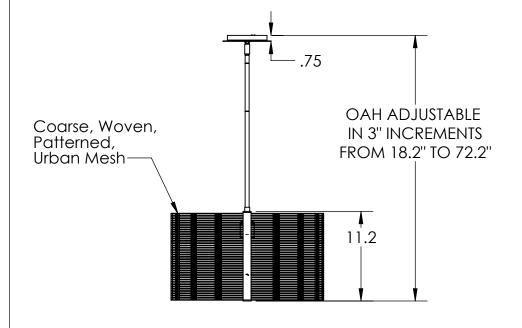

## SPECIFICATION DRAWING

Collection: DOWNTOWN MESH Product #: CHB0020-19

FROSTED GLASS CYLINDER

NO LENS, EXPOSED LAMPING

| ELECTRICAL OPTIONS     |                 |               |         |             |  |
|------------------------|-----------------|---------------|---------|-------------|--|
| Product #              | Electrical Type | Bulb Type     | Wattage | Socket Type |  |
| CHB0020-19-XX-X-XXX-E2 | Incandescent    | A19           | 100     | Medium E26  |  |
| CHB0020-19-XX-X-XXX-G2 | Flourescent     | CFL/LED RETRO | 13      | GU-24       |  |

Bulbs Not Included Visit <u>hammertonstudio.com</u> for product options and specifications. 3/24/2016 (A

| Mounting Packet: Y                                                                             | Electrical Type: SEE TABLE       |  |  |
|------------------------------------------------------------------------------------------------|----------------------------------|--|--|
| Approximate lbs.: 14                                                                           | Bulb Qty: 1 Bulb Type: SEE TABLE |  |  |
| Finish: SEE WEB SITE FOR OPTIONS                                                               | Wattage: SEE TABLE Voltage: 120  |  |  |
| Top Diffuser: OPEN                                                                             | Socket Type: SEE TABLE           |  |  |
| Bottom Diffuser: OPEN                                                                          | UL Location: DRY                 |  |  |
| All fixtures created by Hammerton are handcrafted by artisans. Dimensions may vary up to 7/8". |                                  |  |  |