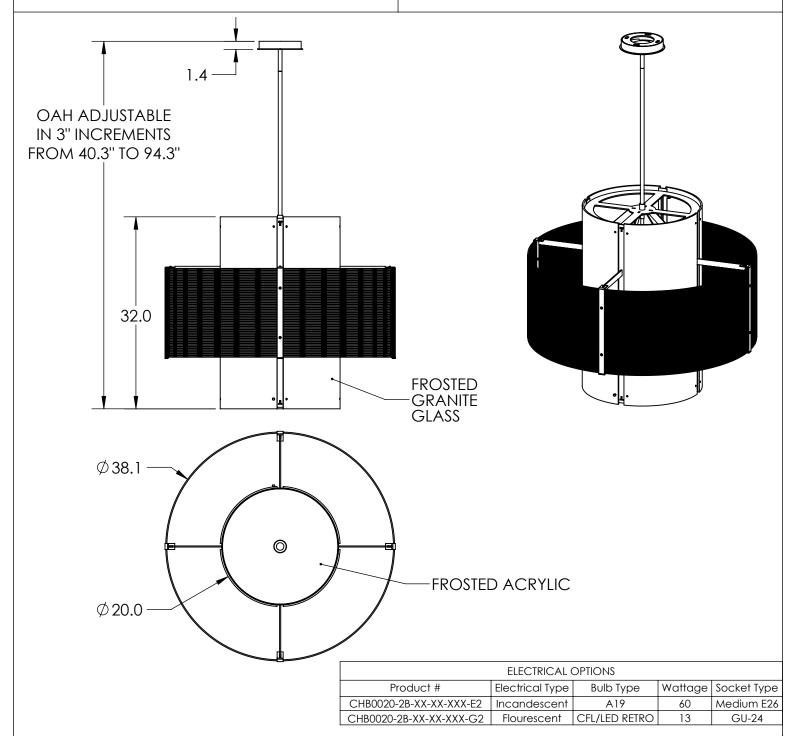

## SPECIFICATION DRAWING

Collection: DOWNTOWN

Product #: CHB0020-2B

Bulbs Not Included

Visit <u>hammertonstudio.com</u> for product options and specifications.

5/15/2017 (A

Mounting Packet: S

Approximate lbs.: 110

Bulb Qty: 8

Bulb Type: SEE TABLE

Finish: SEE WEB SITE FOR OPTIONS

Wattage: SEE TABLE

Voltage: 120

Top Diffuser: OPEN

Socket Type: SEE TABLE

Bottom Diffuser: FROSTED ACRYLIC

UL Location: DRY

All fixtures created by Hammerton are handcrafted by artisans. Dimensions may vary up to 7/8",

© Copyright 2016. All rights in design, detail or invention of this drawing are reserved as the property of Hammerton. Any imitation or adaptation without written consent is strictly prohibited.