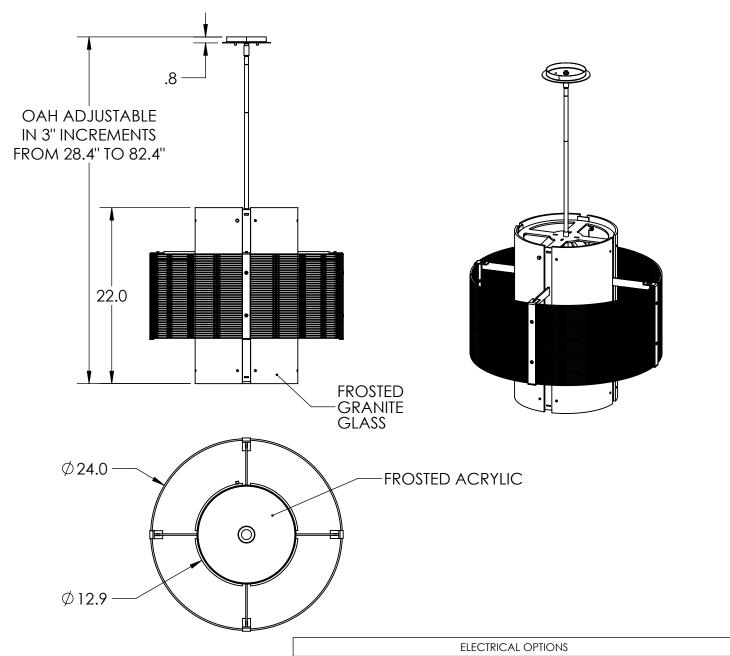

## SPECIFICATION DRAWING

Collection: DOWNTOWN

Product #: CHB0020-2A

| ELECTRICAL OPTIONS      |                 |               |         |             |  |
|-------------------------|-----------------|---------------|---------|-------------|--|
| Product #               | Electrical Type | Bulb Type     | Wattage | Socket Type |  |
| CHB0020-2A-XX-XX-XXX-E2 | Incandescent    | A19           | 60      | Medium E26  |  |
| CHB0020-2A-XX-XX-XXX-G2 | Flourescent     | CFL/LED RETRO | 13      | GU-24       |  |

Bulbs Not Included Visit <u>hammertonstudio.com</u> for product options and specifications.

5/15/2017 (A

| Electrical Type: SEE TABLE       |  |  |
|----------------------------------|--|--|
| Bulb Qty: 4 Bulb Type: SEE TABLE |  |  |
| Wattage: SEE TABLE Voltage: 120  |  |  |
| Socket Type: SEE TABLE           |  |  |
| UL Location: DRY                 |  |  |
|                                  |  |  |

All fixtures created by Hammerton are handcrafted by artisans. Dimensions may vary up to 7/8".

© Copyright 2016. All rights in design, detail or invention of this drawing are reserved as the property of Hammerton. Any imitation or adaptation without written consent is strictly prohibited.