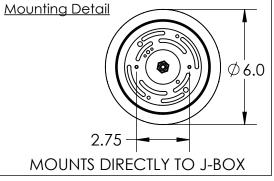

Bulbs Not Included Visit <u>hammertonstudio.com</u> for product options and specifications.

5/15/2017 (A

| Electrical Type: SEE TABLE       |  |  |
|----------------------------------|--|--|
| Bulb Qty: 4 Bulb Type: SEE TABLE |  |  |
| Wattage: SEE TABLE Voltage: 120  |  |  |
| Socket Type: SEE TABLE           |  |  |
| UL Location: DRY                 |  |  |
|                                  |  |  |