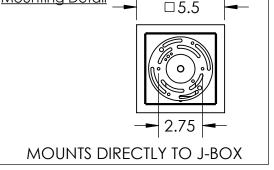

## HAND BLOWN GLASS MAY VARY UP TO 1"

Bulbs Not Included Visit hammertonstudio.com for product options and specifications.

Mounting Packet: U Flectrical Type: INCANDESCENT Mounting Detail

8/23/2017 (A

|     | Mounting Packet: U               | Electrical Type: INCANDESCENT | <u>I</u> |
|-----|----------------------------------|-------------------------------|----------|
|     | Approximate lbs.: 6              | Bulb Qty: 1 Bulb Type: A19    |          |
|     | Finish: SEE WEB SITE FOR OPTIONS | Wattage: 40 Voltage: 120      |          |
|     | Top Diffuser: CLOSED             | Socket Type: E26, MEDIUM BASE |          |
|     | Bottom Diffuser: OPEN            | UL Location: DRY              |          |
| - 1 |                                  |                               |          |