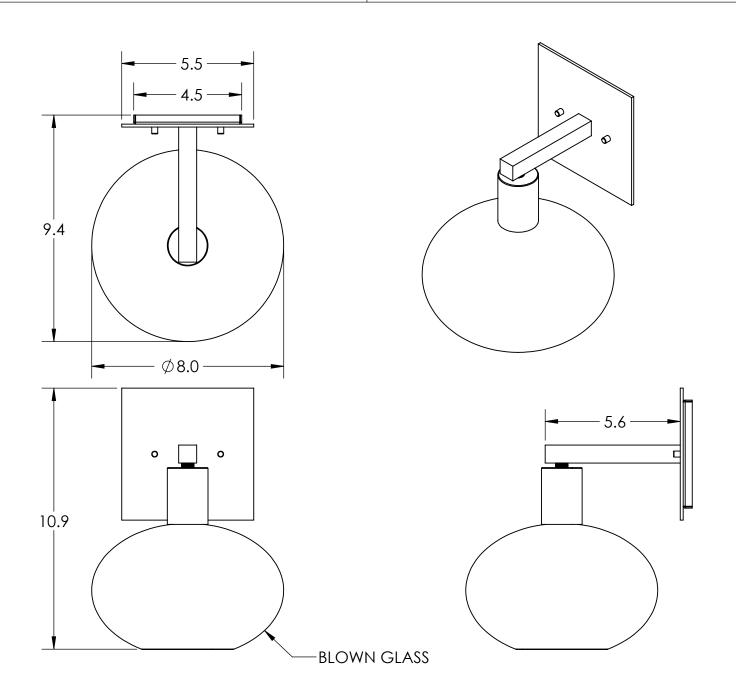

## SPECIFICATION DRAWING

Collection: COPPA Product #: IDB0036-11

## HAND BLOWN GLASS MAY VARY UP TO 1"

Bulbs Not Included Visit hammertonstudio.com for product options and specifications.

Mounting Packet: U Flectrical Type: INCANDESCENT Mounting Detail

8/23/2017 (A

|     | Mounting Packet: U               | Electrical Type: INCANDESCENT | <u>I</u> |
|-----|----------------------------------|-------------------------------|----------|
|     | Approximate lbs.: 6              | Bulb Qty: 1 Bulb Type: A19    |          |
|     | Finish: SEE WEB SITE FOR OPTIONS | Wattage: 40 Voltage: 120      |          |
|     | Top Diffuser: CLOSED             | Socket Type: E26, MEDIUM BASE |          |
|     | Bottom Diffuser: OPEN            | UL Location: DRY              |          |
| - 1 |                                  |                               |          |

All fixtures created by Hammerton are handcrafted by artisans. Dimensions may vary up to 7/8".

© Copyright 2016. All rights in design, detail or invention of this drawing are reserved as the property of Hammerton. Any imitation or adaptation without written consent is strictly prohibited.