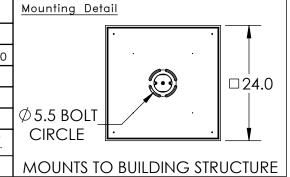

## SPECIFICATION DRAWING

Collection: COPPA Product #: CHB0036-09

Bulbs Not Included

Visit <u>hammertonstudio.com</u> for product options and specifications.

cations. 1/11/2016

| Mounting Packet: R    |                      | Electrical Type: INCANDESCENT |  |          |     | <u> </u> |
|-----------------------|----------------------|-------------------------------|--|----------|-----|----------|
| Approximate lbs.: 65  |                      | Bulb Qty:9 Bulb Type: A       |  |          |     |          |
| Finish: SEE           | WEB SITE FOR OPTIONS | Wattage: 40                   |  | Voltage: | 120 |          |
| Top Diffuser: CLOSED  |                      | Socket Type: MEDIUM, E26 BASE |  |          |     |          |
| Bottom Diffuser: Open |                      | UL Location: Dry              |  |          |     |          |
|                       |                      | •                             |  |          |     | 1        |