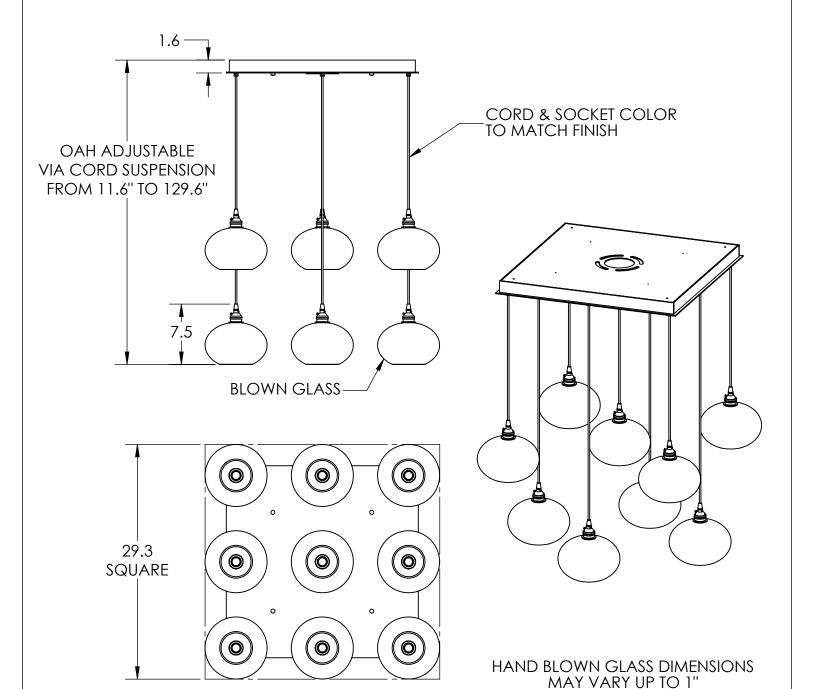

## SPECIFICATION DRAWING

Collection: COPPA Product #: CHB0036-09

Bulbs Not Included

Visit <u>hammertonstudio.com</u> for product options and specifications.

cations. 1/11/2016

| Mounting Packet: R    |                      | Electrical Type: INCANDESCENT |  |          |     | <u> </u> |
|-----------------------|----------------------|-------------------------------|--|----------|-----|----------|
| Approximate lbs.: 65  |                      | Bulb Qty:9 Bulb Type: A       |  |          |     |          |
| Finish: SEE           | WEB SITE FOR OPTIONS | Wattage: 40                   |  | Voltage: | 120 |          |
| Top Diffuser: CLOSED  |                      | Socket Type: MEDIUM, E26 BASE |  |          |     |          |
| Bottom Diffuser: Open |                      | UL Location: Dry              |  |          |     |          |
|                       |                      | •                             |  |          |     | 1        |

All fixtures created by Hammerton are handcrafted by artisans. Dimensions may vary up to 7/8".

© Copyright 2016. All rights in design, detail or invention of this drawing are reserved as the property of Hammerton. Any imitation or adaptation without written consent is strictly prohibited.