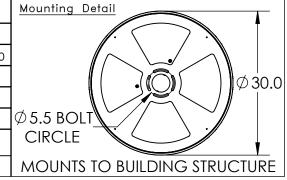

## SPECIFICATION DRAWING

Collection: COPPA Product #: CHB0036-11

Bulbs Not Included

Visit <u>hammertonstudio.com</u> for product options and specifications.

1/11/2016

| Mounting Packet: R               | Electrical Type: INCANDESCENT |
|----------------------------------|-------------------------------|
| Approximate lbs.: 80             | Bulb Qty:11 Bulb Type: A      |
| Finish: SEE WEB SITE FOR OPTIONS | Wattage: 40 Voltage: 120      |
| Top Diffuser: CLOSED             | Socket Type: MEDIUM, E26 BASE |
| Bottom Diffuser: Open            | UL Location: Dry              |
|                                  |                               |