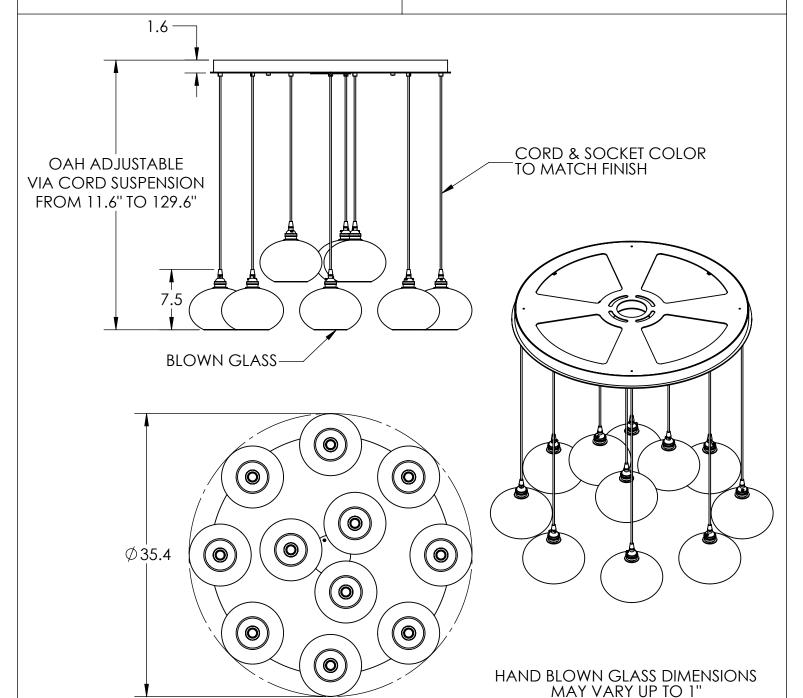

## SPECIFICATION DRAWING

Collection: COPPA Product #: CHB0036-11

Bulbs Not Included

Visit <u>hammertonstudio.com</u> for product options and specifications.

1/11/2016

| Mounting Packet: R               | Electrical Type: INCANDESCENT |
|----------------------------------|-------------------------------|
| Approximate lbs.: 80             | Bulb Qty:11 Bulb Type: A      |
| Finish: SEE WEB SITE FOR OPTIONS | Wattage: 40 Voltage: 120      |
| Top Diffuser: CLOSED             | Socket Type: MEDIUM, E26 BASE |
| Bottom Diffuser: Open            | UL Location: Dry              |
|                                  |                               |

All fixtures created by Hammerton are handcrafted by artisans. Dimensions may vary up to 7/8".

© Copyright 2016. All rights in design, detail or invention of this drawing are reserved as the property of Hammerton. Any imitation or adaptation without written consent is strictly prohibited.