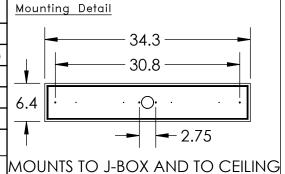

## SPECIFICATION DRAWING

Collection: COPPA Product #: PLB0036-05

Bulbs Not Included

Visit <u>hammertonstudio.com</u> for product options and specifications.

1/11/2016

|   | Mounting Packet: X               | Electrical Type: INCANDESCENT | 1  |
|---|----------------------------------|-------------------------------|----|
|   | Approximate lbs.: 31             | Bulb Qty:5 Bulb Type: A       |    |
|   | Finish: SEE WEB SITE FOR OPTIONS | Wattage: 40 Voltage: 120      |    |
|   | Top Diffuser: CLOSED             | Socket Type: MEDIUM, E26 BASE | -  |
|   | Bottom Diffuser: Open            | UL Location: Dry              | ١, |
| 1 |                                  |                               | i  |

All fixtures created by Hammerton are handcrafted by artisans. Dimensions may vary up to 7/8".

© Copyright 2016. All rights in design, detail or invention of this drawing are reserved as the property of Hammerton. Any imitation or adaptation without written consent is strictly prohibited.