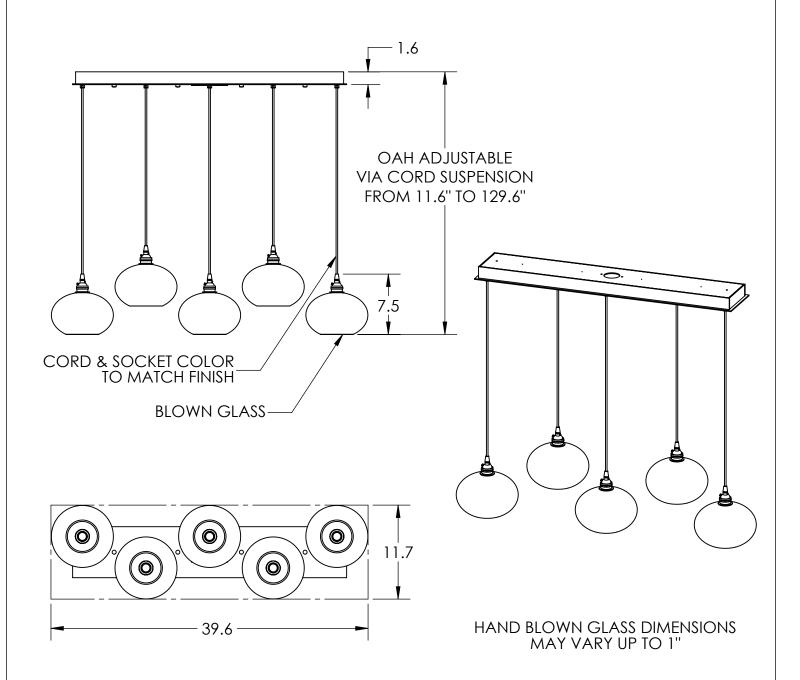

## SPECIFICATION DRAWING

Collection: COPPA Product #: PLB0036-05

Bulbs Not Included

Visit <u>hammertonstudio.com</u> for product options and specifications.

1/11/2016

|   | Mounting Packet: X               | Electrical Type: INCANDESCENT | 1  |
|---|----------------------------------|-------------------------------|----|
|   | Approximate lbs.: 31             | Bulb Qty:5 Bulb Type: A       |    |
|   | Finish: SEE WEB SITE FOR OPTIONS | Wattage: 40 Voltage: 120      |    |
|   | Top Diffuser: CLOSED             | Socket Type: MEDIUM, E26 BASE | -  |
|   | Bottom Diffuser: Open            | UL Location: Dry              | ١, |
| 1 |                                  |                               | i  |

All fixtures created by Hammerton are handcrafted by artisans. Dimensions may vary up to 7/8".

© Copyright 2016. All rights in design, detail or invention of this drawing are reserved as the property of Hammerton. Any imitation or adaptation without written consent is strictly prohibited.