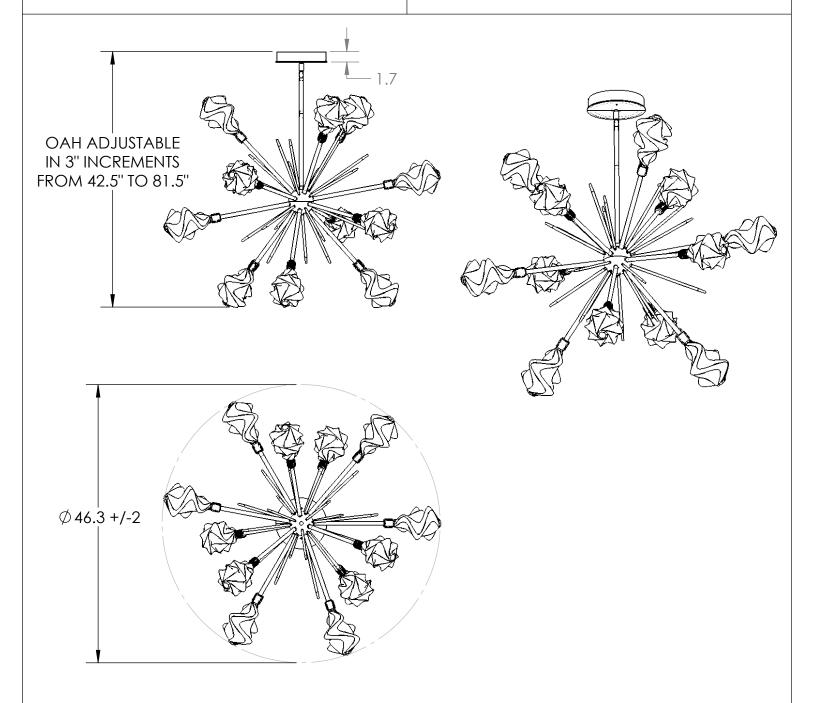

## SPECIFICATION DRAWING

Collection: BLOSSOM Product #: CHBOO59-0B

Visit <u>hammertonstudio.com</u> for product options and specifications.

12/18/2018 (A)

| Mounting Packet: §               | Weight(lbs.): 55 | Electrical Typ                        | ical Type: LED     |    | CCT: 2700 K  |  |
|----------------------------------|------------------|---------------------------------------|--------------------|----|--------------|--|
| UL Location: DRY                 |                  | Elec. Qty:12                          | Wattage: 16        |    | Voltage: 120 |  |
| Finish: SEE WEB SITE FOR OPTIONS |                  | Source Lumens: Up: 783                |                    | 33 | Down: 783    |  |
| Top Diffuser: CLOSED GLASS       |                  | Dimmable: Forward/Reverse Phase To 1% |                    |    |              |  |
| Bottom Diffuser: CLOSED GLASS    |                  | CRI: 93+                              | Power Factor: >0.9 |    |              |  |
|                                  |                  |                                       |                    |    |              |  |

All fixtures created by Hammerton are handcrafted by artisans. Dimensions may vary up to 7/8".

© Copyright 2018. All rights in design, detail or invention of this drawing are reserved as the property of Hammerton. Any imitation or adaptation without written consent is strictly prohibited.