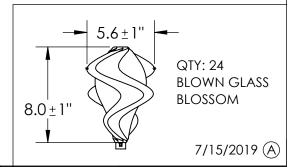

## SPECIFICATION DRAWING

Collection: BLOSSOM Product #: CHB0059-50

All dimensions are shown in inches unless otherwise stated. Visit <u>hammertonstudio.com</u> for product options.

| Mounting Packet: §               | Weight(lbs.): 108 | Electrical Type: LED                  |                    | CCT: 2700 K       |            |
|----------------------------------|-------------------|---------------------------------------|--------------------|-------------------|------------|
| UL Location: DRY                 |                   | Elec. Qty:30                          | Wattage            | /attage: 31 Volta |            |
| Finish: SEE WEB SITE FOR OPTIONS |                   | Source Lume                           | ens: Up: 2923      |                   | Down: 2040 |
| Top Diffuser: CLOSED METAL       |                   | Dimmable: Forward/Reverse Phase To 1% |                    |                   |            |
| Bottom Diffuser: FROSTED ACRYLIC |                   | CRI: 93+                              | Power Factor: >0.9 |                   |            |