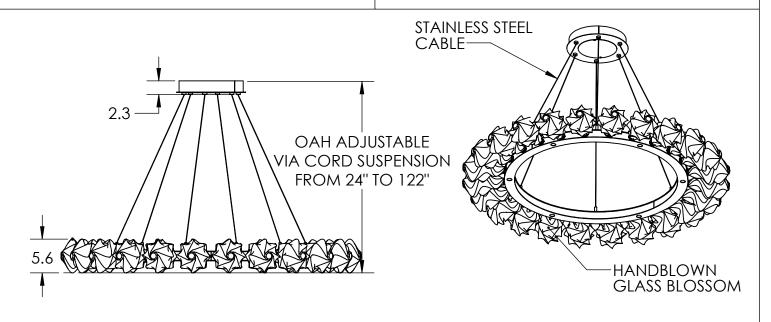

## SPECIFICATION DRAWING

Collection: BLOSSOM Product #: CHB0059-50

All dimensions are shown in inches unless otherwise stated. Visit <u>hammertonstudio.com</u> for product options.

| Mounting Packet: §               | Weight(lbs.): 108 | Electrical Type: LED                  |                    | CCT: 2700 K       |            |
|----------------------------------|-------------------|---------------------------------------|--------------------|-------------------|------------|
| UL Location: DRY                 |                   | Elec. Qty:30                          | Wattage            | /attage: 31 Volta |            |
| Finish: SEE WEB SITE FOR OPTIONS |                   | Source Lume                           | ens: Up: 2923      |                   | Down: 2040 |
| Top Diffuser: CLOSED METAL       |                   | Dimmable: Forward/Reverse Phase To 1% |                    |                   |            |
| Bottom Diffuser: FROSTED ACRYLIC |                   | CRI: 93+                              | Power Factor: >0.9 |                   |            |