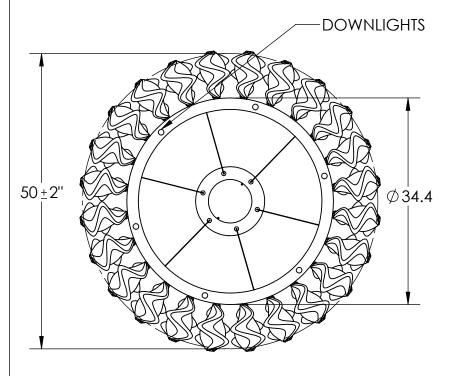

## SPECIFICATION DRAWING

Collection: BLOSSOM Product #: CHB0059-50

All dimensions are shown in inches unless otherwise stated. Visit <u>hammertonstudio.com</u> for product options.

| Mounting Packet: §               | Weight(lbs.): 108 | Electrical Type: LED                  |                    | CCT: 2700 K       |            |
|----------------------------------|-------------------|---------------------------------------|--------------------|-------------------|------------|
| UL Location: DRY                 |                   | Elec. Qty:30                          | Wattage            | /attage: 31 Volta |            |
| Finish: SEE WEB SITE FOR OPTIONS |                   | Source Lume                           | ens: Up: 2923      |                   | Down: 2040 |
| Top Diffuser: CLOSED METAL       |                   | Dimmable: Forward/Reverse Phase To 1% |                    |                   |            |
| Bottom Diffuser: FROSTED ACRYLIC |                   | CRI: 93+                              | Power Factor: >0.9 |                   |            |