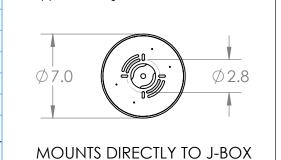

## **DIMENSIONS OF THE FIXTURE MAY VARY BASED ON POSITION OF KNOTS**

Canopy Mounting Detail

All dimensions are shown in inches unless otherwise stated. Visit <u>hammertonstudio.com</u> for product options.