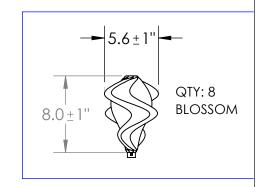

10/4/2019 (A)

| Mounting Packet: T                                                                             | Weight(lbs.): 35   | Electri | cal Type:                             | LFD                | CC   | T: 2700 K    |  |
|------------------------------------------------------------------------------------------------|--------------------|---------|---------------------------------------|--------------------|------|--------------|--|
| -                                                                                              | , , e.g (e.,, , ee |         | <i>,</i> ,                            |                    |      |              |  |
| UL Location: DRY                                                                               |                    | Elec. ( | Qty: 8                                | Wattage            | :21  | Voltage: 120 |  |
| Finish: SEE WEB SITE FOR OPTIONS                                                               |                    | Source  | e Lumens:                             | Ambient:           | 1440 | Down:        |  |
| Top Diffuser: CLOSED GLASS                                                                     |                    |         | Dimmable: Forward/Reverse Phase To 1% |                    |      |              |  |
| Bottom Diffuser: CLOSED GLASS                                                                  |                    | CRI:    | 93+                                   | Power Factor: >0.9 |      |              |  |
| All fixtures created by Hammerton are handcrafted by artisans. Dimensions may vary up to 7/8". |                    |         |                                       |                    |      |              |  |