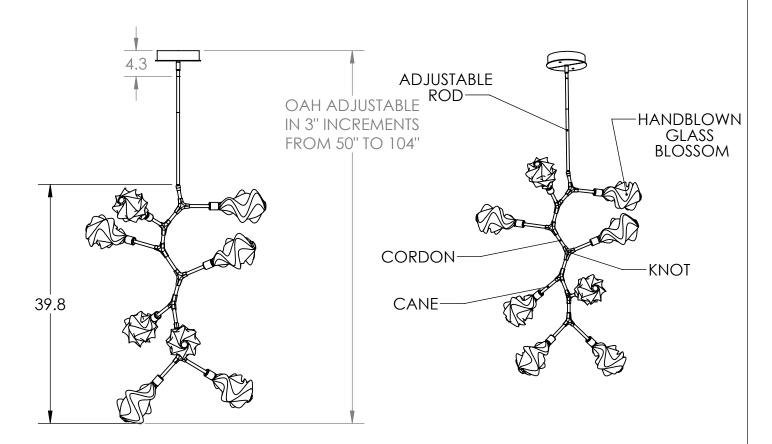

## SPECIFICATION DRAWING

Collection: BLOSSOM Product #: CHB0059-VB

## **DIMENSIONS OF THE FIXTURE MAY VARY BASED ON POSITION OF KNOTS**

Canopy Mounting Detail

All dimensions are shown in inches unless otherwise stated. Visit <u>hammertonstudio.com</u> for product options.

10/4/2019 (A)

| Mounting Packet: T                                                                             | Weight(lbs.): 35   | Electri | cal Type:                             | LFD                | CC   | T: 2700 K    |  |
|------------------------------------------------------------------------------------------------|--------------------|---------|---------------------------------------|--------------------|------|--------------|--|
| -                                                                                              | , , e.g (e.,, , ee |         | <i>,</i> ,                            |                    |      |              |  |
| UL Location: DRY                                                                               |                    | Elec. ( | Qty: 8                                | Wattage            | :21  | Voltage: 120 |  |
| Finish: SEE WEB SITE FOR OPTIONS                                                               |                    | Source  | e Lumens:                             | Ambient:           | 1440 | Down:        |  |
| Top Diffuser: CLOSED GLASS                                                                     |                    |         | Dimmable: Forward/Reverse Phase To 1% |                    |      |              |  |
| Bottom Diffuser: CLOSED GLASS                                                                  |                    | CRI:    | 93+                                   | Power Factor: >0.9 |      |              |  |
| All fixtures created by Hammerton are handcrafted by artisans. Dimensions may vary up to 7/8". |                    |         |                                       |                    |      |              |  |