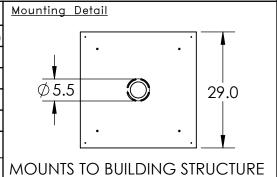

## SPECIFICATION DRAWING

Collection: BLOSSOM Product #: CHB0059-12

Visit <u>hammertonstudio.com</u> for product options and specifications.

12/14/2018 (A)

| Mounting Packet: R                                            | Weight(lbs.): 100 | Electrical Type: LED |                    | CCT: 2700 K |               |
|---------------------------------------------------------------|-------------------|----------------------|--------------------|-------------|---------------|
| UL Location: DRY                                              |                   | Elec. Qty:12         | Wattage            | : 54        | Voltage: 120  |
| Finish: SEE WEB SITE FOR OPTIONS                              |                   | Source Lumer         | ens: Up: 0         |             | Down: 4080    |
| Top Diffuser: CLOSED METAL Dimmable: Forward/Reverse Phase To |                   |                      |                    |             | e Phase To 1% |
| Bottom Diffuser: CLOSED GLASS                                 |                   | CRI: 93+             | Power Factor: >0.9 |             |               |
|                                                               |                   |                      |                    |             |               |