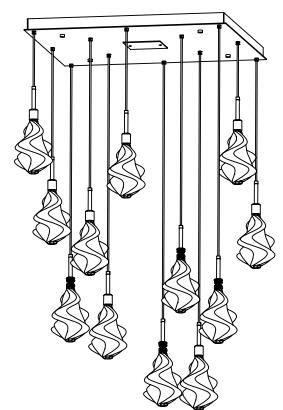

## SPECIFICATION DRAWING

Collection: BLOSSOM Product #: CHB0059-12

Visit <u>hammertonstudio.com</u> for product options and specifications.

12/14/2018 (A)

| Mounting Packet: R                                            | Weight(lbs.): 100 | Electrical Type: LED |                    | CCT: 2700 K |               |
|---------------------------------------------------------------|-------------------|----------------------|--------------------|-------------|---------------|
| UL Location: DRY                                              |                   | Elec. Qty:12         | Wattage            | : 54        | Voltage: 120  |
| Finish: SEE WEB SITE FOR OPTIONS                              |                   | Source Lumer         | ens: Up: 0         |             | Down: 4080    |
| Top Diffuser: CLOSED METAL Dimmable: Forward/Reverse Phase To |                   |                      |                    |             | e Phase To 1% |
| Bottom Diffuser: CLOSED GLASS                                 |                   | CRI: 93+             | Power Factor: >0.9 |             |               |
|                                                               |                   |                      |                    |             |               |