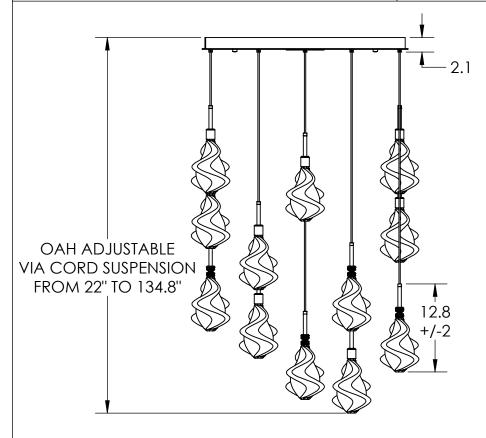

## SPECIFICATION DRAWING

Collection: BLOSSOM Product #: CHB0059-12

Visit <u>hammertonstudio.com</u> for product options and specifications.

12/14/2018 (A)

| Mounting Packet: R                                            | Weight(lbs.): 100 | Electrical Type: LED |                    | CCT: 2700 K |               |
|---------------------------------------------------------------|-------------------|----------------------|--------------------|-------------|---------------|
| UL Location: DRY                                              |                   | Elec. Qty:12         | Wattage            | : 54        | Voltage: 120  |
| Finish: SEE WEB SITE FOR OPTIONS                              |                   | Source Lumer         | ens: Up: 0         |             | Down: 4080    |
| Top Diffuser: CLOSED METAL Dimmable: Forward/Reverse Phase To |                   |                      |                    |             | e Phase To 1% |
| Bottom Diffuser: CLOSED GLASS                                 |                   | CRI: 93+             | Power Factor: >0.9 |             |               |
|                                                               |                   |                      |                    |             |               |