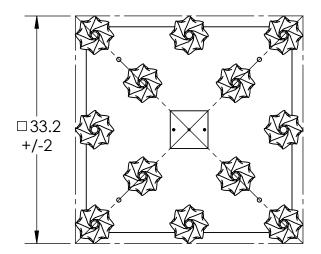

## SPECIFICATION DRAWING

Collection: BLOSSOM Product #: CHB0059-12

Visit <u>hammertonstudio.com</u> for product options and specifications.

12/14/2018 (A)

| Mounting Packet: R                                            | Weight(lbs.): 100 | Electrical Type: LED |                    | CCT: 2700 K |               |
|---------------------------------------------------------------|-------------------|----------------------|--------------------|-------------|---------------|
| UL Location: DRY                                              |                   | Elec. Qty:12         | Wattage            | : 54        | Voltage: 120  |
| Finish: SEE WEB SITE FOR OPTIONS                              |                   | Source Lumer         | ens: Up: 0         |             | Down: 4080    |
| Top Diffuser: CLOSED METAL Dimmable: Forward/Reverse Phase To |                   |                      |                    |             | e Phase To 1% |
| Bottom Diffuser: CLOSED GLASS                                 |                   | CRI: 93+             | Power Factor: >0.9 |             |               |
|                                                               |                   |                      |                    |             |               |