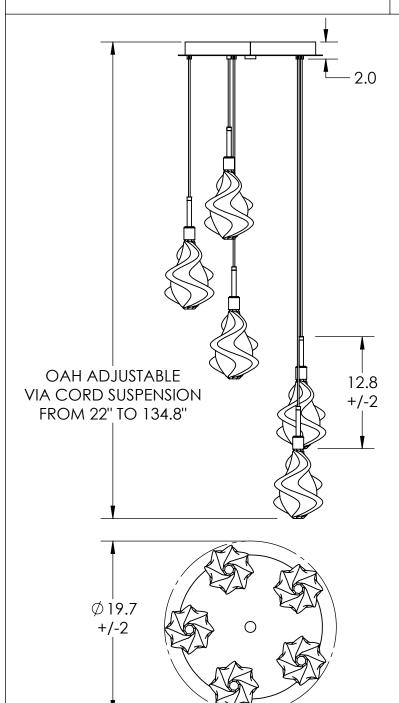

## SPECIFICATION DRAWING

Collection: BLOSSOM Product #: CHB0059-05

Visit <u>hammertonstudio.com</u> for product options and specifications.

12/14/2018 (A)

| Mounting Packet: T               | Weight(lbs.): 24                      | Electrical Type: LED |                    | CCT: 2700 K |              |
|----------------------------------|---------------------------------------|----------------------|--------------------|-------------|--------------|
| UL Location: DRY                 |                                       | Elec. Qty:5          | Wattage            | : 23        | Voltage: 120 |
| Finish: SEE WEB SITE FOR OPTIONS |                                       | Source Lume          | ens: Up:0          |             | Down: 1070   |
| Top Diffuser: CLOSED             | Dimmable: Forward/Reverse Phase To 1% |                      |                    |             |              |
| Bottom Diffuser: CLO             | SED GLASS                             | CRI: 93+             | Power Factor: >0.9 |             |              |

All fixtures created by Hammerton are handcrafted by artisans. Dimensions may vary up to 7/8".

© Copyright 2018. All rights in design, detail or invention of this drawing are reserved as the property of Hammerton. Any imitation or adaptation without written consent is strictly prohibited.