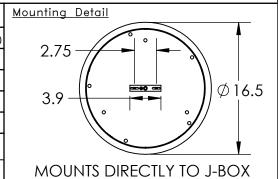

## SPECIFICATION DRAWING

Collection: BLOSSOM Product #: CHB0059-05

Visit <u>hammertonstudio.com</u> for product options and specifications.

12/14/2018 (A)

| Mounting Packet: T               | Weight(lbs.): 24                      | Electrical Type: LED |                    | CCT: 2700 K |              |
|----------------------------------|---------------------------------------|----------------------|--------------------|-------------|--------------|
| UL Location: DRY                 |                                       | Elec. Qty:5          | Wattage            | : 23        | Voltage: 120 |
| Finish: SEE WEB SITE FOR OPTIONS |                                       | Source Lume          | ens: Up:0          |             | Down: 1070   |
| Top Diffuser: CLOSED             | Dimmable: Forward/Reverse Phase To 1% |                      |                    |             |              |
| Bottom Diffuser: CLO             | SED GLASS                             | CRI: 93+             | Power Factor: >0.9 |             |              |

All fixtures created by Hammerton are handcrafted by artisans. Dimensions may vary up to 7/8".

© Copyright 2018. All rights in design, detail or invention of this drawing are reserved as the property of Hammerton. Any imitation or adaptation without written consent is strictly prohibited.