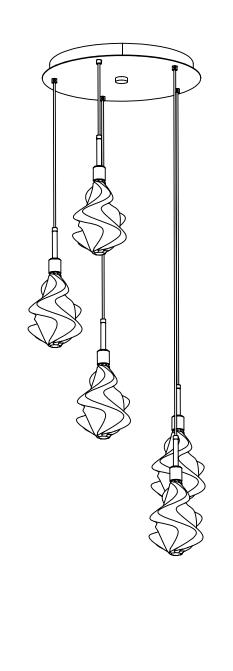

## SPECIFICATION DRAWING

Collection: BLOSSOM Product #: CHB0059-05

Visit <u>hammertonstudio.com</u> for product options and specifications.

12/14/2018 (A)

| Mounting Packet: T               | Weight(lbs.): 24                      | Electrical Type: LED |                    | CCT: 2700 K |              |
|----------------------------------|---------------------------------------|----------------------|--------------------|-------------|--------------|
| UL Location: DRY                 |                                       | Elec. Qty:5          | Wattage            | : 23        | Voltage: 120 |
| Finish: SEE WEB SITE FOR OPTIONS |                                       | Source Lume          | ens: Up:0          |             | Down: 1070   |
| Top Diffuser: CLOSED             | Dimmable: Forward/Reverse Phase To 1% |                      |                    |             |              |
| Bottom Diffuser: CLO             | SED GLASS                             | CRI: 93+             | Power Factor: >0.9 |             |              |

All fixtures created by Hammerton are handcrafted by artisans. Dimensions may vary up to 7/8".

© Copyright 2018. All rights in design, detail or invention of this drawing are reserved as the property of Hammerton. Any imitation or adaptation without written consent is strictly prohibited.