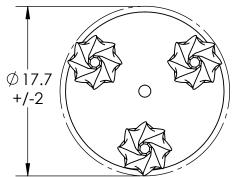

## SPECIFICATION DRAWING

Collection: BLOSSOM Product #: CHB0059-03

Visit <u>hammertonstudio.com</u> for product options and specifications.

12/18/2018 (A)

| Mounting Packet: W Weight(lbs.): 18 | Electrical Typ                        | Electrical Type: LED |  | CCT: 2700 K  |  |
|-------------------------------------|---------------------------------------|----------------------|--|--------------|--|
| UL Location: DRY                    | Elec. Qty:3                           | Wattage: 14          |  | Voltage: 120 |  |
| Finish: SEE WEB SITE FOR OPTIONS    | Source Lume                           | ns: Up: 0            |  | Down: 1020   |  |
| Top Diffuser: CLOSED METAL          | Dimmable: Forward/Reverse Phase To 1% |                      |  |              |  |
| Bottom Diffuser: CLOSED GLASS       | CRI: 93+                              | Power Factor: >0.9   |  |              |  |