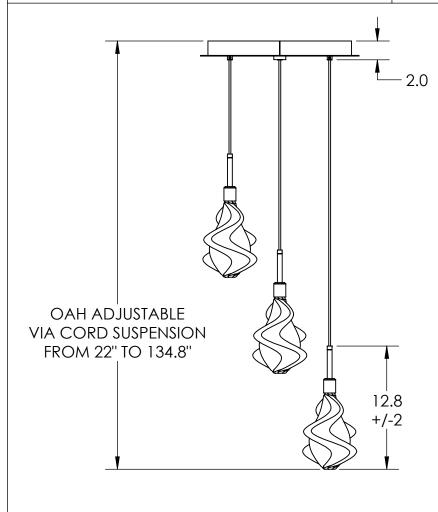

## SPECIFICATION DRAWING

Collection: BLOSSOM Product #: CHB0059-03

Visit <u>hammertonstudio.com</u> for product options and specifications.

12/18/2018 (A)

| Mounting Packet: W Weight(lbs.): 18 | Electrical Typ                        | Electrical Type: LED |  | CCT: 2700 K  |  |
|-------------------------------------|---------------------------------------|----------------------|--|--------------|--|
| UL Location: DRY                    | Elec. Qty:3                           | Wattage: 14          |  | Voltage: 120 |  |
| Finish: SEE WEB SITE FOR OPTIONS    | Source Lume                           | ns: Up: 0            |  | Down: 1020   |  |
| Top Diffuser: CLOSED METAL          | Dimmable: Forward/Reverse Phase To 1% |                      |  |              |  |
| Bottom Diffuser: CLOSED GLASS       | CRI: 93+                              | Power Factor: >0.9   |  |              |  |