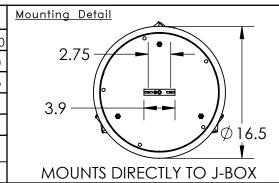

## SPECIFICATION DRAWING

Collection: BLOSSOM Product #: CHB0059-03

Visit <u>hammertonstudio.com</u> for product options and specifications.

12/18/2018 (A)

| Mounting Packet: W Weight(lbs.): 18 | Electrical Typ                        | Electrical Type: LED |  | CCT: 2700 K  |  |
|-------------------------------------|---------------------------------------|----------------------|--|--------------|--|
| UL Location: DRY                    | Elec. Qty:3                           | Wattage: 14          |  | Voltage: 120 |  |
| Finish: SEE WEB SITE FOR OPTIONS    | Source Lume                           | ns: Up: 0            |  | Down: 1020   |  |
| Top Diffuser: CLOSED METAL          | Dimmable: Forward/Reverse Phase To 1% |                      |  |              |  |
| Bottom Diffuser: CLOSED GLASS       | CRI: 93+                              | Power Factor: >0.9   |  |              |  |