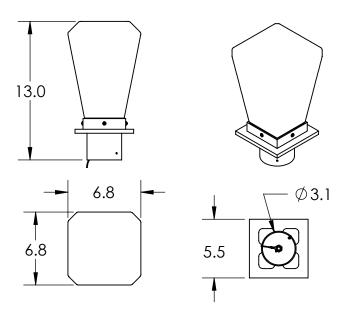

All dimensions are shown in inches unless otherwise stated.



## PRODUCT DESCRIPTION

A fresh re-interpretation of an old-world lantern silhouette, the Beacon Post Mount features a large artisan blown glass shade with a clear chilled texture. It is offered with both incandescent and AC LED lamping.

Choose from three AAMA 2604-rated finishes that provide long-lasting UV and corrosion resistance in coastal and other harsh climates. All Beacon lighting includes a lifetime warranty to the original purchaser.

SCAN FOR MORE





Mounting Method: Mounts Directly To Post

## PRODUCT SPECIFICATION

Bulbs Not Included

Construction: Aluminum Body With Blown Glass

Finish Options: AG SB TB





Glass Types: 🔐

Suspension Method: Post Mount

Weight(lbs.): 7 UL Rating: Wet

Top Diffuser: Closed Glass Bottom Diffuser: Closed Light Source: Incandescent

Bulb Qty: 1

Wattage (Watts):75 Voltage (Volts): 120

Bulb Type: A

Socket Type: Medium, E26

Driver Quantity & Location: 1, in Post

Notes:

**GENERAL NOTES:** 

Rev (E) 6/16/2021