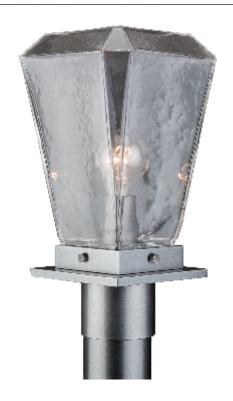

## PRODUCT DESCRIPTION

A fresh re-interpretation of an old-world lantern silhouette, the Beacon Post Mount features a large artisan blown glass shade with a clear chilled texture. It is offered with both incandescent and AC LED lamping.

Choose from three AAMA 2604-rated finishes that provide long-lasting UV and corrosion resistance in coastal and other harsh climates. All Beacon lighting includes a lifetime warranty to the original purchaser.