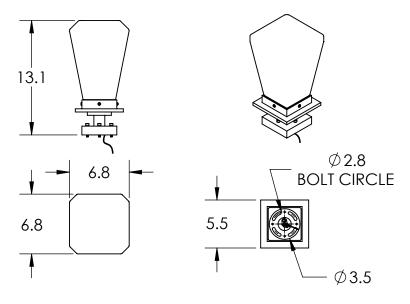

All dimensions are shown in inches unless otherwise stated.

Mounting Method: Mounts Directly to Pier

## **PRODUCT SPECIFICATION**

Construction: Aluminum Body With Blown Glass

Finish Options: AG SB TB

Glass Types: HC

Suspension Method: Pier Mount

Weight(lbs.): 8 UL Rating: Wet

Top Diffuser: Closed Glass Bottom Diffuser: Closed