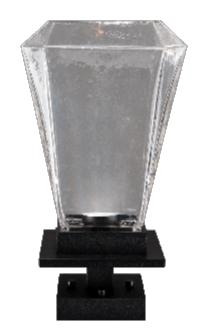

## PRODUCT DESCRIPTION

A fresh re-interpretation of an old-world lantern silhouette, the Beacon Pier Mount features a large artisan blown glass shade with a clear chilled texture. It is offered with both incandescent and AC LED lamping.

## **PRODUCT SPECIFICATION**

Construction: Aluminum Body With Blown Glass

Finish Options: AG SB TB

Glass Types: HC

Suspension Method: Pier Mount

Weight(lbs.): 8 UL Rating: Wet

Top Diffuser: Closed Glass Bottom Diffuser: Closed