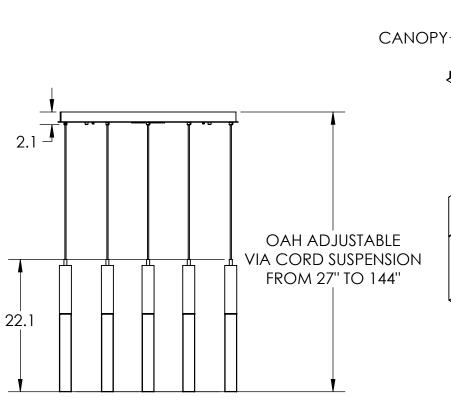

## SPECIFICATION DRAWING

Collection: AXIS Product #: CHB0060-12

QTY: 12 - CLEAR TEXTURED CAST GLASS - 10.0 -□2.0 **~** 

ALL DIMENSIONS ARE IN INCHES UNLESS STATED OTHERWISE Visit <u>hammertonstudio.com</u> for product options and specifications.

6/15/2020 (A)

| Mounting Packet: R                                                                             | Weight(lbs.): 134 | Electrical Type: LED                  |         | CCT: 2700 K        |      |          |
|------------------------------------------------------------------------------------------------|-------------------|---------------------------------------|---------|--------------------|------|----------|
| UL Location: DRY                                                                               |                   | Elec. Qty:12                          | Wattage | : 63               | Volt | age: 120 |
| Finish: SEE WEB SITE FOR OPTIONS                                                               |                   | Source Lumens: Ambie                  |         |                    | 4106 | Down:0   |
| Top Diffuser: N/A                                                                              |                   | Dimmable: Forward/Reverse Phase To 1% |         |                    |      |          |
| Bottom Diffuser: CAST GLASS                                                                    |                   | CRI: 93+                              | Power   | Power Factor: >0.9 |      |          |
| All fixtures created by Hammerton are handcrafted by artisans. Dimensions may vary up to 7/8". |                   |                                       |         |                    |      |          |