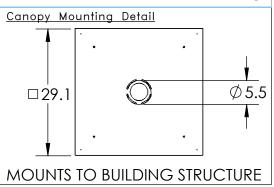

6/15/2020 (A)

| Mounting Packet: R                                                                             | Weight(lbs.): 134 | Electrical Type: LED                  |         | CCT: 2700 K        |      |          |
|------------------------------------------------------------------------------------------------|-------------------|---------------------------------------|---------|--------------------|------|----------|
| UL Location: DRY                                                                               |                   | Elec. Qty:12                          | Wattage | : 63               | Volt | age: 120 |
| Finish: SEE WEB SITE FOR OPTIONS                                                               |                   | Source Lumens: Ambie                  |         |                    | 4106 | Down:0   |
| Top Diffuser: N/A                                                                              |                   | Dimmable: Forward/Reverse Phase To 1% |         |                    |      |          |
| Bottom Diffuser: CAST GLASS                                                                    |                   | CRI: 93+                              | Power   | Power Factor: >0.9 |      |          |
| All fixtures created by Hammerton are handcrafted by artisans. Dimensions may vary up to 7/8". |                   |                                       |         |                    |      |          |