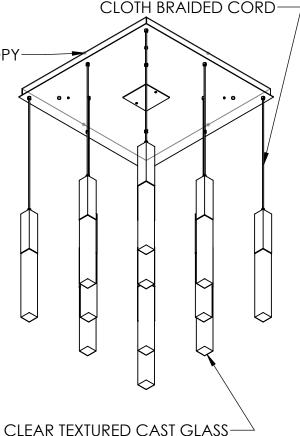

## SPECIFICATION DRAWING

Collection: AXIS Product #: CHB0060-12

QTY: 12 - CLEAR TEXTURED CAST GLASS - 10.0 -□2.0 **~** 

ALL DIMENSIONS ARE IN INCHES UNLESS STATED OTHERWISE Visit <u>hammertonstudio.com</u> for product options and specifications.

6/15/2020 (A)

| Mounting Packet: R                                                                             | Weight(lbs.): 134 | Electrical Type: LED                  |         | CCT: 2700 K        |      |          |
|------------------------------------------------------------------------------------------------|-------------------|---------------------------------------|---------|--------------------|------|----------|
| UL Location: DRY                                                                               |                   | Elec. Qty:12                          | Wattage | : 63               | Volt | age: 120 |
| Finish: SEE WEB SITE FOR OPTIONS                                                               |                   | Source Lumens: Ambie                  |         |                    | 4106 | Down:0   |
| Top Diffuser: N/A                                                                              |                   | Dimmable: Forward/Reverse Phase To 1% |         |                    |      |          |
| Bottom Diffuser: CAST GLASS                                                                    |                   | CRI: 93+                              | Power   | Power Factor: >0.9 |      |          |
| All fixtures created by Hammerton are handcrafted by artisans. Dimensions may vary up to 7/8". |                   |                                       |         |                    |      |          |