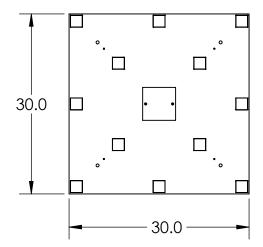

6/15/2020 (A)

| Mounting Packet: R                                                                             | Weight(lbs.): 134 | Electrical Type: LED                  |         | CCT: 2700 K        |      |          |
|------------------------------------------------------------------------------------------------|-------------------|---------------------------------------|---------|--------------------|------|----------|
| UL Location: DRY                                                                               |                   | Elec. Qty:12                          | Wattage | : 63               | Volt | age: 120 |
| Finish: SEE WEB SITE FOR OPTIONS                                                               |                   | Source Lumens: Ambie                  |         |                    | 4106 | Down:0   |
| Top Diffuser: N/A                                                                              |                   | Dimmable: Forward/Reverse Phase To 1% |         |                    |      |          |
| Bottom Diffuser: CAST GLASS                                                                    |                   | CRI: 93+                              | Power   | Power Factor: >0.9 |      |          |
| All fixtures created by Hammerton are handcrafted by artisans. Dimensions may vary up to 7/8". |                   |                                       |         |                    |      |          |