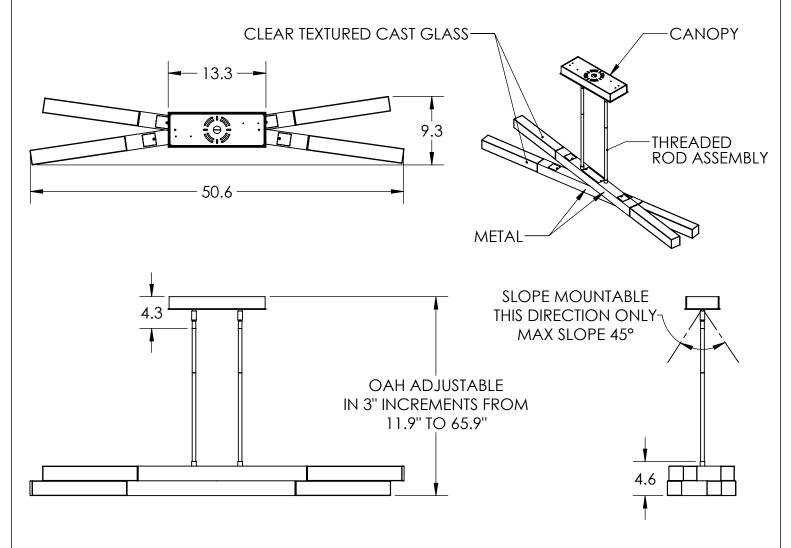

## **HAMMERTON**STUDIO\*\*

SPECIFICATION DRAWING

Collection: AXIS Product #: PLB0060-50

QTY: 4 - CLEAR TEXTURED CAST GLASS

All dimensions are shown in inches unless otherwise stated. Visit <u>hammertonstudio.com</u> for product options.

Mounting Packet: X Weight(lbs.): 40 Electrical Type: LED CCT: 2700 K

UL Location: DRY Elec. Qty: 8 Wattage: 42 Voltage: 120

Finish: SEE WEB SITE FOR OPTIONS Source Lumens: Ambient: 1360 Down: 1360

Top Diffuser: CLOSED Dimmable: Forward/Reverse Phase to 1%

Bottom Diffuser: Frosted Acrylic CRI: 93+ Power Factor: >0.9

All fixtures created by Hammerton are handcrafted by artisans. Dimensions may vary up to 7/8".

© Copyright 2020. All rights in design, detail or invention of this drawing are reserved as the property of Hammerton. Any imitation or adaptation without written consent is strictly prohibited.

Hammerton Inc. 217 Wright Brothers Dr. Salt Lake City, UT 84116 (801)973-8095

6/8/2020 (F)