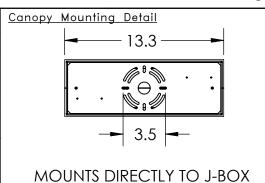

## **HAMMERTON**STUDIO\*\*

SPECIFICATION DRAWING

Collection: AXIS Product #: PLB0060-50

QTY: 4 - CLEAR TEXTURED CAST GLASS

All dimensions are shown in inches unless otherwise stated. Visit <u>hammertonstudio.com</u> for product options.