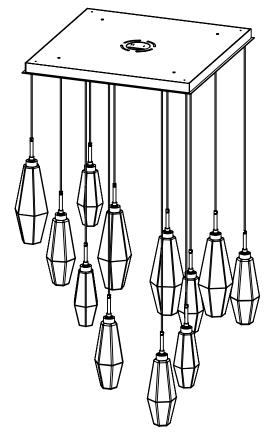

## SPECIFICATION DRAWING

Collection: Aalto Product #: CHB0049-12

Visit <u>hammertonstudio.com</u> for product options and specifications.

1/5/2018 (B)

| Mounting Packet: R                                                                             | Weight(lbs.): 85                      | Electrical Type: LED  |                    | CCT: 2700 K |              |
|------------------------------------------------------------------------------------------------|---------------------------------------|-----------------------|--------------------|-------------|--------------|
| UL Location: DRY                                                                               |                                       | Elec. Qty:12          | Wattage: 62        |             | Voltage: 120 |
| Finish: SEE WEB SITE FOR OPTIONS                                                               |                                       | Source Lumens: Up: N/ |                    | /A          | Down: 4105   |
| Top Diffuser: CLOSED                                                                           | Dimmable: Forward/Reverse Phase to 1% |                       |                    |             |              |
| Bottom Diffuser: CLO                                                                           | SED GLASS                             | CRI: 93+              | Power Factor: >0.9 |             |              |
| All fixtures created by Hammerton are handcrafted by artisans. Dimensions may vary up to 7/8". |                                       |                       |                    |             |              |

MOUNTS TO BUILDING STRUCTURE