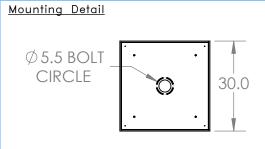

d/Reverse Phase to 1% |                       |                    |             |              |
| Bottom Diffuser: CLO                                                                           | SED GLASS                             | CRI: 93+              | Power Factor: >0.9 |             |              |
| All fixtures created by Hammerton are handcrafted by artisans. Dimensions may vary up to 7/8". |                                       |                       |                    |             |              |

© Copyright 2017. All rights in design, detail or invention of this drawing are reserved as the property of Hammerton. Any imitation or adaptation without written consent is strictly prohibited.

Hammerton Inc. 217 Wright Brothers Dr. Salt Lake City, UT 84116 (801)973-8095



MOUNTS TO BUILDING STRUCTURE