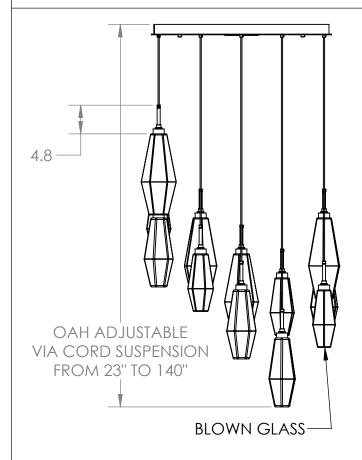

## SPECIFICATION DRAWING

Collection: Aalto Product #: CHB0049-12

Visit <u>hammertonstudio.com</u> for product options and specifications.

1/5/2018 (B)

| Mounting Packet: R                                                                             | Weight(lbs.): 85                      | Electrical Type: LED  |                    | CCT: 2700 K |              |
|------------------------------------------------------------------------------------------------|---------------------------------------|-----------------------|--------------------|-------------|--------------|
| UL Location: DRY                                                                               |                                       | Elec. Qty:12          | Wattage: 62        |             | Voltage: 120 |
| Finish: SEE WEB SITE FOR OPTIONS                                                               |                                       | Source Lumens: Up: N/ |                    | /A          | Down: 4105   |
| Top Diffuser: CLOSED                                                                           | Dimmable: Forward/Reverse Phase to 1% |                       |                    |             |              |
| Bottom Diffuser: CLO                                                                           | SED GLASS                             | CRI: 93+              | Power Factor: >0.9 |             |              |
| All fixtures created by Hammerton are handcrafted by artisans. Dimensions may vary up to 7/8". |                                       |                       |                    |             |              |