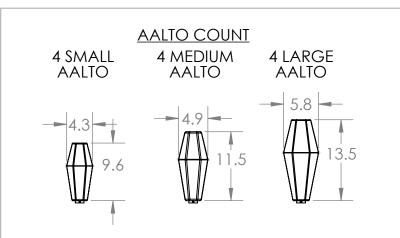

## SPECIFICATION DRAWING

Collection: Aalto Product #: CHB0049-12

Visit <u>hammertonstudio.com</u> for product options and specifications.

1/5/2018 (B)

| Mounting Packet: R                                                                             | Weight(lbs.): 85                      | Electrical Type: LED  |                    | CCT: 2700 K |              |
|------------------------------------------------------------------------------------------------|---------------------------------------|-----------------------|--------------------|-------------|--------------|
| UL Location: DRY                                                                               |                                       | Elec. Qty:12          | Wattage: 62        |             | Voltage: 120 |
| Finish: SEE WEB SITE FOR OPTIONS                                                               |                                       | Source Lumens: Up: N/ |                    | /A          | Down: 4105   |
| Top Diffuser: CLOSED                                                                           | Dimmable: Forward/Reverse Phase to 1% |                       |                    |             |              |
| Bottom Diffuser: CLO                                                                           | SED GLASS                             | CRI: 93+              | Power Factor: >0.9 |             |              |
| All fixtures created by Hammerton are handcrafted by artisans. Dimensions may vary up to 7/8". |                                       |                       |                    |             |              |