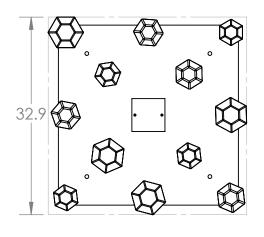

## SPECIFICATION DRAWING

Collection: Aalto Product #: CHB0049-12

Visit <u>hammertonstudio.com</u> for product options and specifications.

1/5/2018 (B)

| Mounting Packet: R                                                                             | Weight(lbs.): 85                      | Electrical Type: LED  |                    | CCT: 2700 K |              |
|------------------------------------------------------------------------------------------------|---------------------------------------|-----------------------|--------------------|-------------|--------------|
| UL Location: DRY                                                                               |                                       | Elec. Qty:12          | Wattage: 62        |             | Voltage: 120 |
| Finish: SEE WEB SITE FOR OPTIONS                                                               |                                       | Source Lumens: Up: N/ |                    | /A          | Down: 4105   |
| Top Diffuser: CLOSED                                                                           | Dimmable: Forward/Reverse Phase to 1% |                       |                    |             |              |
| Bottom Diffuser: CLO                                                                           | SED GLASS                             | CRI: 93+              | Power Factor: >0.9 |             |              |
| All fixtures created by Hammerton are handcrafted by artisans. Dimensions may vary up to 7/8". |                                       |                       |                    |             |              |