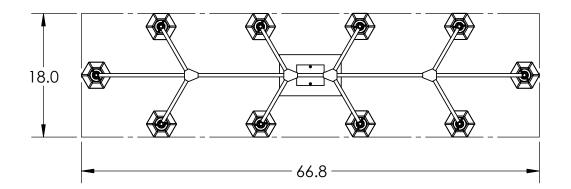

## SPECIFICATION DRAWING

Collection: Aalto Product #: PLB0049-67

Visit <u>hammertonstudio.com</u> for product options and specifications.

10/25/2017 (A)

| Mounting Packet: X                                                                             | Weight(lbs.): 50                      | Electrical Typ | e: LED             | CCT: 2700 K |              |
|------------------------------------------------------------------------------------------------|---------------------------------------|----------------|--------------------|-------------|--------------|
| UL Location: DRY                                                                               |                                       | Elec. Qty:10   | Wattage            | : 52        | Voltage: 120 |
| Finish: SEE WEB SITE FOR OPTIONS                                                               |                                       | Source Lumer   | ens: Up: 3420      |             | Down: N/A    |
| Top Diffuser: CLOSED                                                                           | Dimmable: Forward/Reverse Phase to 1% |                |                    |             |              |
| Bottom Diffuser: CLOS                                                                          | SED METAL                             | CRI: 93+       | Power Factor: >0.9 |             |              |
| All fixtures greated by Hammorton are handgrafted by articans. Dimensions may yarry up to 7/9" |                                       |                |                    |             |              |