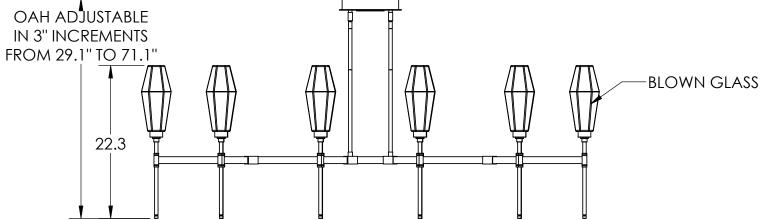

## SPECIFICATION DRAWING

Collection: Aalto Product #: PLB0049-67

Visit <u>hammertonstudio.com</u> for product options and specifications.

10/25/2017 (A)

| Mounting Packet: X                                                                             | Weight(lbs.): 50                      | Electrical Typ | e: LED             | CCT: 2700 K |              |
|------------------------------------------------------------------------------------------------|---------------------------------------|----------------|--------------------|-------------|--------------|
| UL Location: DRY                                                                               |                                       | Elec. Qty:10   | Wattage            | : 52        | Voltage: 120 |
| Finish: SEE WEB SITE FOR OPTIONS                                                               |                                       | Source Lumer   | ens: Up: 3420      |             | Down: N/A    |
| Top Diffuser: CLOSED                                                                           | Dimmable: Forward/Reverse Phase to 1% |                |                    |             |              |
| Bottom Diffuser: CLOS                                                                          | SED METAL                             | CRI: 93+       | Power Factor: >0.9 |             |              |
| All fixtures greated by Hammorton are handgrafted by articans. Dimensions may yarry up to 7/9" |                                       |                |                    |             |              |