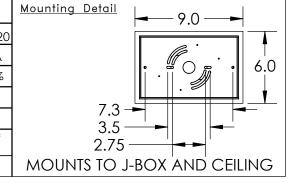

## SPECIFICATION DRAWING

Collection: Aalto Product #: PLB0049-67

Visit <u>hammertonstudio.com</u> for product options and specifications.

10/25/2017 (A)

| Mounting Packet: X                                                                             | Weight(lbs.): 50                      | Electrical Typ | e: LED             | CCT: 2700 K |              |
|------------------------------------------------------------------------------------------------|---------------------------------------|----------------|--------------------|-------------|--------------|
| UL Location: DRY                                                                               |                                       | Elec. Qty:10   | Wattage            | : 52        | Voltage: 120 |
| Finish: SEE WEB SITE FOR OPTIONS                                                               |                                       | Source Lumer   | ens: Up: 3420      |             | Down: N/A    |
| Top Diffuser: CLOSED                                                                           | Dimmable: Forward/Reverse Phase to 1% |                |                    |             |              |
| Bottom Diffuser: CLOS                                                                          | SED METAL                             | CRI: 93+       | Power Factor: >0.9 |             |              |
| All fixtures greated by Hammorton are handgrafted by articans. Dimensions may yarry up to 7/9" |                                       |                |                    |             |              |