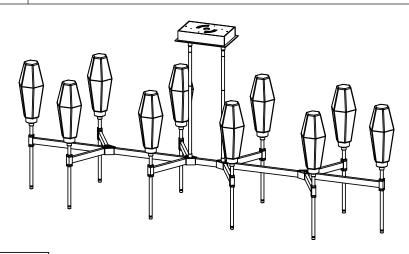

## SPECIFICATION DRAWING

Collection: Aalto Product #: PLB0049-67

Visit <u>hammertonstudio.com</u> for product options and specifications.

10/25/2017 (A)

| Mounting Packet: X                                                                             | Weight(lbs.): 50                      | Electrical Typ | e: LED             | CCT: 2700 K |              |
|------------------------------------------------------------------------------------------------|---------------------------------------|----------------|--------------------|-------------|--------------|
| UL Location: DRY                                                                               |                                       | Elec. Qty:10   | Wattage            | : 52        | Voltage: 120 |
| Finish: SEE WEB SITE FOR OPTIONS                                                               |                                       | Source Lumer   | ens: Up: 3420      |             | Down: N/A    |
| Top Diffuser: CLOSED                                                                           | Dimmable: Forward/Reverse Phase to 1% |                |                    |             |              |
| Bottom Diffuser: CLOS                                                                          | SED METAL                             | CRI: 93+       | Power Factor: >0.9 |             |              |
| All fixtures greated by Hammorton are handgrafted by articans. Dimensions may yarry up to 7/9" |                                       |                |                    |             |              |