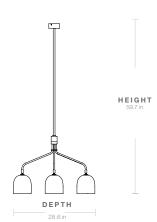

#### **Dimensions**

LAMP WIDTH 52.60 in

LAMP DEPTH 28.60 in

LAMP HEIGHT 59.70 in

SHADE WIDTH 6.30 in

SHADE DEPTH 6.30 in

SHADE HEIGHT 6.50 in

CANOPY WIDTH 3.75 in