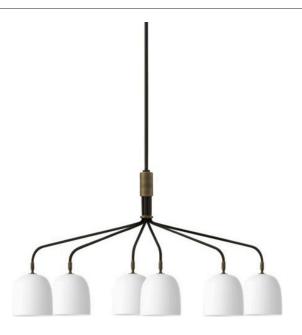

# Howard Chandelier, Gunmetal, 6 Arm, US (Bone China)

Designed by Space Copenhagen - 2021

ITEM NUMBER

Howard Chandelier, 6 Arm, US (Bone China)

10102706

DESCRIPTION

The Howard Collection of lighting is a celebration of New York's material palette, as seen through Scandinavian eyes. Dominated by dark metals and industrial aesthetics, the character of the metropolis has become globally iconic, and the Howard Collection is Space Copenhagen's tribute to it. The Howard Chandelier is the result of an extensive collaboration between GUBI and Space Copenhagen as well as the use of the latest prototyping technology to ensure optimal design. A piece of engineering ingenuity featuring either four or six 'octopus' arms, the result is a grand gesture with a modern, sophisticated and strong expression – ideal to place above a dining table in a private residence, in the board room of an office, or as a statement piece in a restaurant or hotel lobby

#### Materials & Finishes

SHADE FINISH

Bone China

BASE FINISH

Gunmetal, Brass Polished

CORD SHAPE Round

CORD COLOR Black

MATERIALS Bone China Shade, Gunmetal Arms, Brass Polished Detail, Gunmetal Canopy