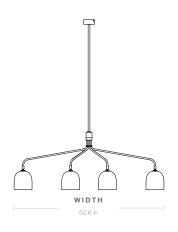

#### **Dimensions**

LAMP WIDTH 52.60 in

LAMP DEPTH 28.60 in

LAMP HEIGHT 59.70 in

SHADE WIDTH 6.30 in

SHADE DEPTH 6.30 in

SHADE HEIGHT 6.50 in

CANOPY WIDTH 3.75 in