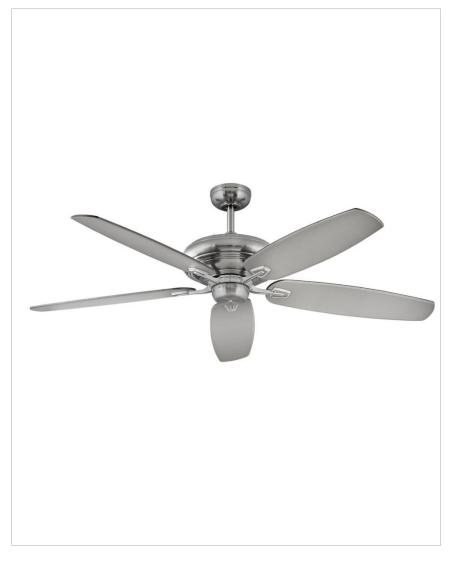

## GRANDER

#### 900660FBN-NID

GRANDER 60" FAN

| DETAILS      |                |
|--------------|----------------|
| FAN FINISH:  | Brushed Nickel |
| BLADE COUNT: | 5              |