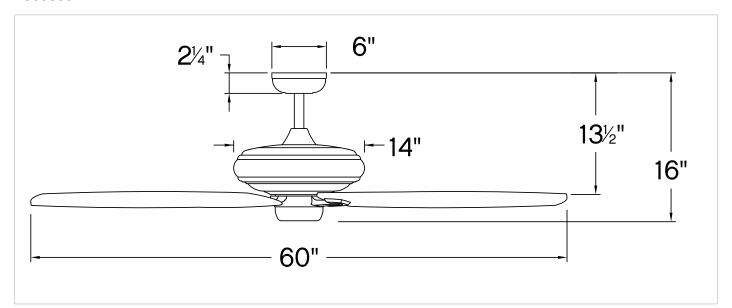

#### DIMENSIONS

| DIMENSION      |     |
|----------------|-----|
| WIDTH:         | 60" |
| HEIGHT:        | 16" |
| TOP TO OUTLET: | 0"  |

| LIGHT SOURCE |      |
|--------------|------|
| VOLTAGE:     | 120v |

#### MOUNTING

|  | CANOPY:    | 6" Dia. |
|--|------------|---------|
|  | LEAD WIRE: | 1 X 76" |

Grander is a perfect blend of modern and traditional elements, creating a silhouette that complements virtually any interior space. Available in an assortment of five stylish finishes with reversible blades, it features DC motor technology to deliver excellent energy efficiency. Blades are included with every fan.