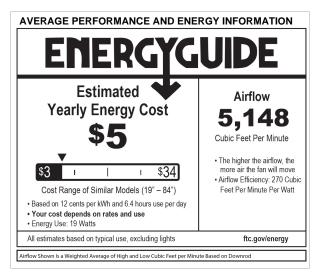

### GRANDER 60" FAN 900660FBN-NID

| PERFORMANCE    | STANDARD   |               |
|----------------|------------|---------------|
| SPECIFICATIONS | HIGH SPEED | AVERAGE SPEED |
| Airflow        | 7823       | 5148          |
| EnergyUse      | 31.1       | 19            |
| EnergyCost     | 9          | 5             |
| Efficiency     | 251        | 270           |
| AMPS           | 0.44       | 0.25          |
| RPMS           | 169        | 107           |